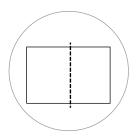

#### LEGEND

| Elastic     | ===== |
|-------------|-------|
| Stitch Line |       |
| Fold Line   |       |

Please see the video for detailed steps at www.mykingandbay.com

STEP 1 將織物折成兩半

**STEP 5** 

放置紙張糢闆以進行褶皺