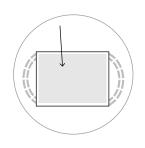

#### LEGEND

| Elastic     | ===== |
|-------------|-------|
| Stitch Line |       |
| Fold Line   |       |

Please see the video for detailed steps at www.mykingandbay.com

STEP 1 將織物折成兩半

**STEP 5** 

放置紙張糢闆以進行褶皺