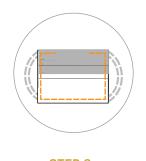

#### LEGEND

| Elastic     | ===== |
|-------------|-------|
| Stitch Line |       |
| Fold Line   |       |

Please see the video for detailed steps at www.mykingandbay.com

STEP 1 將織物折成兩半

**STEP 5** 

放置紙張糢闆以進行褶皺

### STEP 5 放置紙張糢闆以進行褶皺

|     | TOP FRONT<br>LARGE |
|-----|--------------------|
|     |                    |
| 1.5 |                    |
| .6  |                    |
|     |                    |
|     |                    |
| 1.2 |                    |
|     |                    |
| .6  |                    |
|     |                    |
|     |                    |
| 1.2 |                    |
| .6  |                    |
|     |                    |
|     |                    |
| 1.  | 2                  |