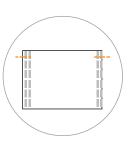

STEP 2 將面罩由邊緣縫合到線條

STEP 6 縫合面具一路

STEP 3 將彈性件縫合到位

**STEP 7** 插入拗,放置在接缝上

STEP 4 由內向翻轉

STEP 8 插入咖啡過濾器或紙巾進 行濾芯