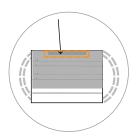

#### LEGEND

| Elastic     | ===== |
|-------------|-------|
| Stitch Line |       |
| Fold Line   |       |

Please see the video for detailed steps at www.mykingandbay.com

STEP 1 將織物折成兩半

**STEP 5** 

放置紙張糢闆以進行褶皺