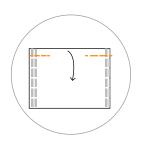

STEP 2 將面罩由邊緣縫合到線條

STEP 6 縫合面具一路

STEP 3 將彈性件縫合到位

**STEP 7** 插入拗,放置在接缝上

STEP 4 由內向翻轉

STEP 8 插入咖啡過濾器或紙巾進 行濾芯