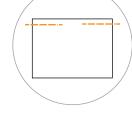

STEP 2 將面罩由邊緣縫合到線條

STEP 6 縫合面具一路

STEP 3 將彈性件縫合到位

**STEP 7** 插入拗,放置在接缝上

STEP 4 由內向翻轉

STEP 8 插入咖啡過濾器或紙巾進 行濾芯