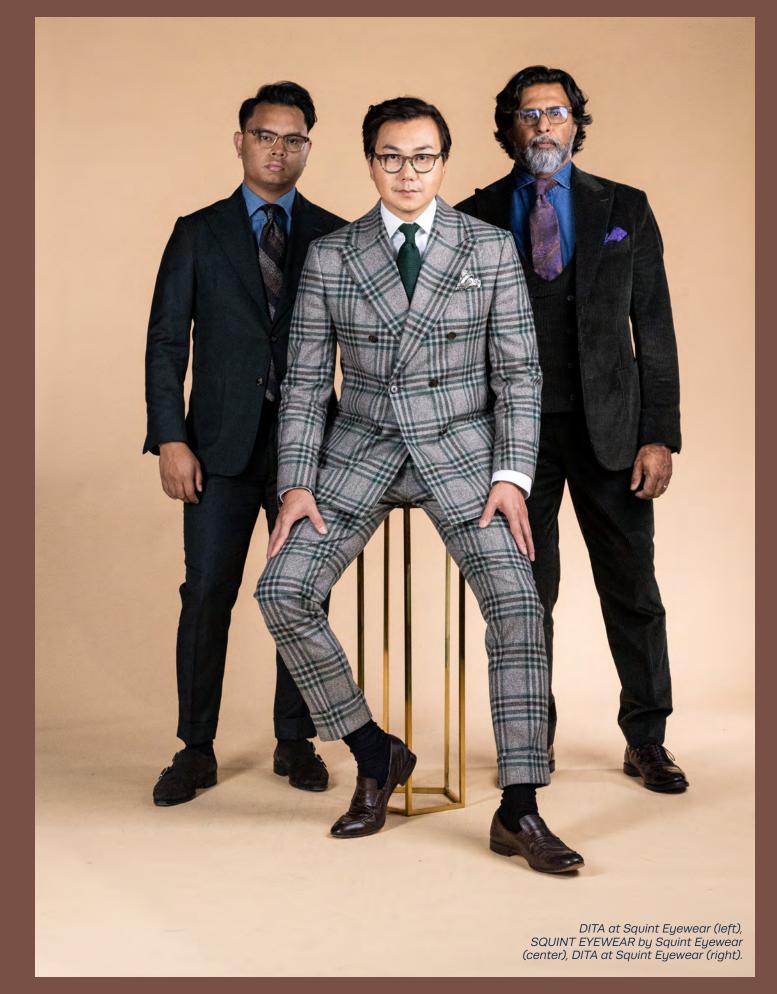

Navy and Grey Paisley Silk and Wool Reversible Scarf.

SQUINT EYEWEAR by Squint Eyewear.