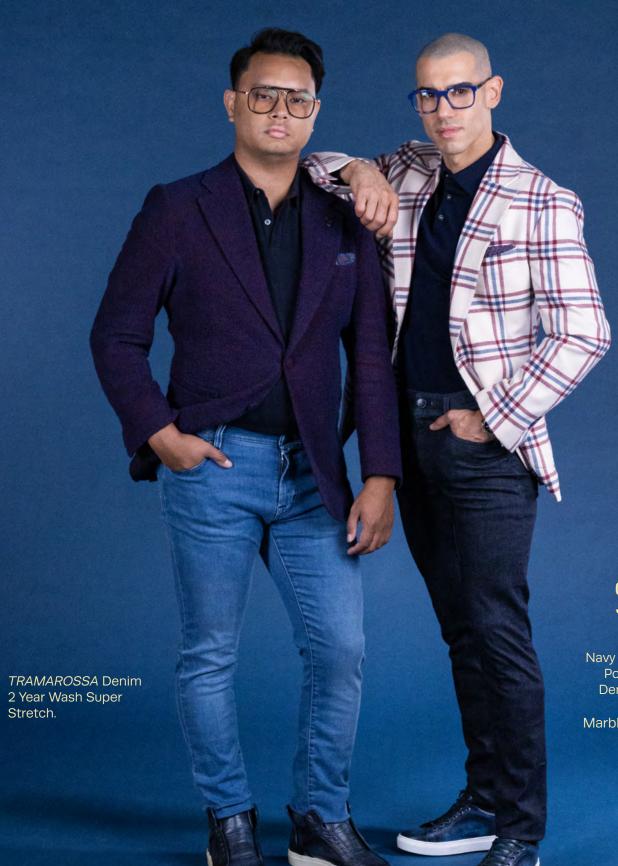

DITA at Squint Eyewear.

Green & Grey Twill Breakaway Suit™ Jacket worn as a Blazer

Navy Modal Hoodie by Derek Rose, Blue Herringbone Brushed Cotton Shirt, TRAMAROSSA Denim 18 Moons Wash.

DITA at Squint Eyewear.

Burnt Orange Flannel 3PC Breakaway Suit™ Jacket worn as a Blazer

Italian Silk and Wool Chalais Paisley Scarf. TRAMAROSSA Denim 18 Moon Wash Super Stretch.

DITA at Squint Eyewear.

40 | © 2021 MYKINGANDBAY.COM © 2021 MYKINGANDBAY.COM | 41