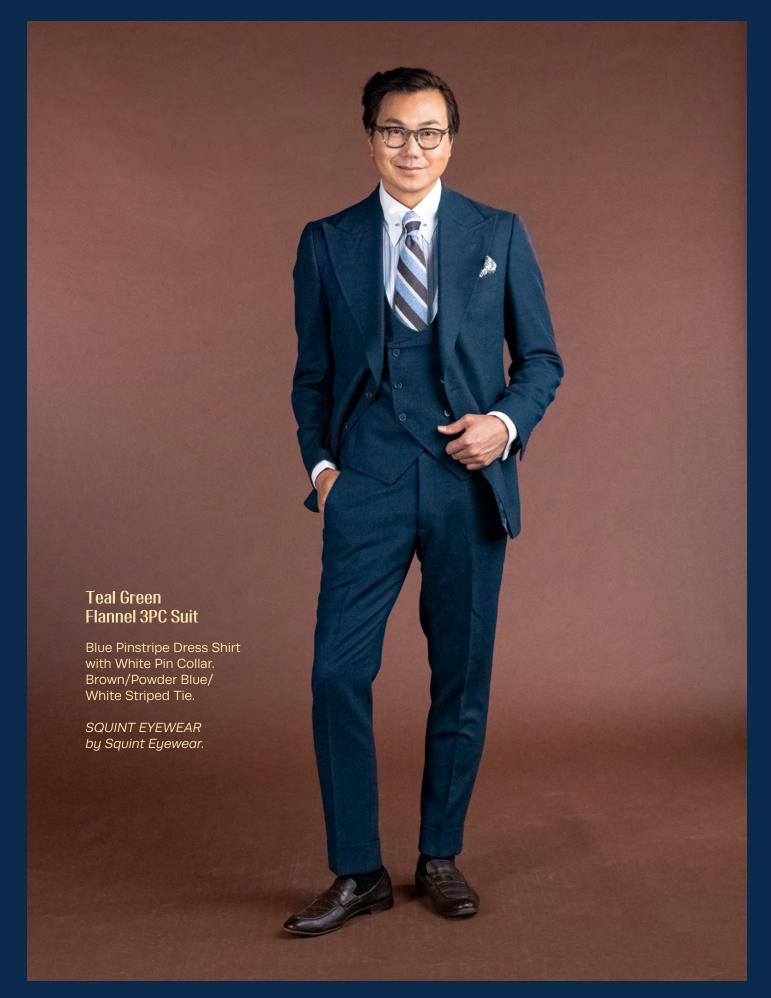

or through our Virtual Style platform.

AS ALWAYS, WE PROUDLY OFFER EXCLUSIVE BESPOKE SOPHISTICATION FOR ALL OF LIFE'S MOMENTS.



With the reawakening of the city, more are venturing into the office as well as attending social events – making it the ideal time to invest in a custom tailored KING & BAY suit.

The versatility that comes with purchasing a custom-made suit is unparalleled. The KING & BAY Fall-Winter collection features the latest and most exclusive seasonal fabrics to update your wardrobe essentials, including soft luxurious cashmere woollens suited perfectly for cooler weather.

KING & BAY HAS A NEW BESPOKE SUIT WAITING FOR YOU.







Grey Prince of Wales Check with Red Overcheck

Red Bengal Stripe Shirt with White Collar and Cuffs. Black Silk tie with White Polka Dots.



















## 3PC Mid Blue Chalk Stripe Flannel Suit

Light Blue Dress Shirt Red Rust Patterned Wool Tie & Reddish Brown Marble Patina Wholecut Shoes by KING & BAY.

FACE A FACE at Squint Eyewear.











24 | © 2021 MYKINGANDBAY.COM © 2021 MYKINGANDBAY.COM | 25





White Pinpoint Oxford Dress Shirt, Wine Grenadine Garza Tie.

CHROME HEARTS at Squint Eyewear.











Green & Grey Twill Breakaway Suit™ with Slash Pockets

Blue Herringbone Brushed Cotton Shirt, Grey with Blue Paisley Wool Tie.

DITA at Squint Eyewear.

Green & Grey Twill Breakaway Suit™ Jacket worn as a Blazer

Navy Modal Hoodie by Derek Rose, Blue Herringbone Brushed Cotton Shirt, TRAMAROSSA Denim 18 Moons Wash.

DITA at Squint Eyewear.











Burnt Orange Flannel 3PC Breakaway Suit™ Jacket worn as a Blazer