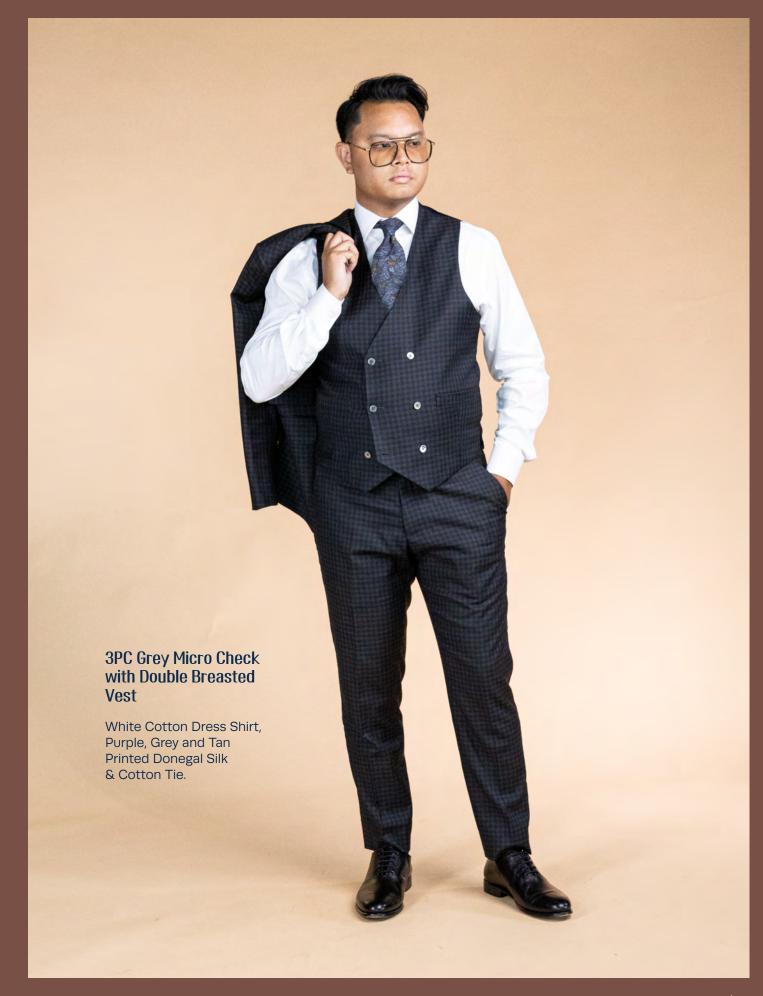

ough our Virtual Style platform.

AS ALWAYS, WE PROUDLY OFFER EXCLUSIVE BESPOKE SOPHISTICATION FOR ALL OF LIFE'S MOMENTS.



With the reawakening of the city, more are venturing into the office as well as attending social events – making it the ideal time to invest in a custom tailored KING & BAY suit.

The versatility that comes with purchasing a custom-made suit is unparalleled. The KING & BAY Fall-Winter collection features the latest and most exclusive seasonal fabrics to update your wardrobe essentials, including soft luxurious cashmere woollens suited perfectly for cooler weather.

KING & BAY HAS A NEW BESPOKE SUIT WAITING FOR YOU.







Grey Prince of Wales Check with Red Overcheck

Red Bengal Stripe Shirt with White Collar and Cuffs. Black Silk tie with White Polka Dots.



















## 3PC Mid Blue Chalk Stripe Flannel Suit

Light Blue Dress Shirt Red Rust Patterned Wool Tie & Reddish Brown Marble Patina Wholecut Shoes by KING & BAY.

FACE A FACE at Squint Eyewear.











24 | © 2021 MYKINGANDBAY.COM © 2021 MYKINGANDBAY.COM | 25





White Pinpoint Oxford Dress Shirt, Wine Grenadine Garza Tie.

CHROME HEARTS at Squint Eyewear.











Green & Grey Twill Breakaway Suit™ with Slash Pockets

Blue Herringbone Brushed Cotton Shirt, Grey with Blue Paisley Wool Tie.

DITA at Squint Eyewear.

Green & Grey Twill Breakaway Suit™ Jacket worn as a Blazer

Navy Modal Hoodie by Derek Rose, Blue Herringbone Brushed Cotton Shirt, TRAMAROSSA Denim 18 Moons Wash.

DITA at Squint Eyewear.











Burnt Orange Flannel 3PC Breakaway Suit™ Jacket worn as a Blazer

Itali