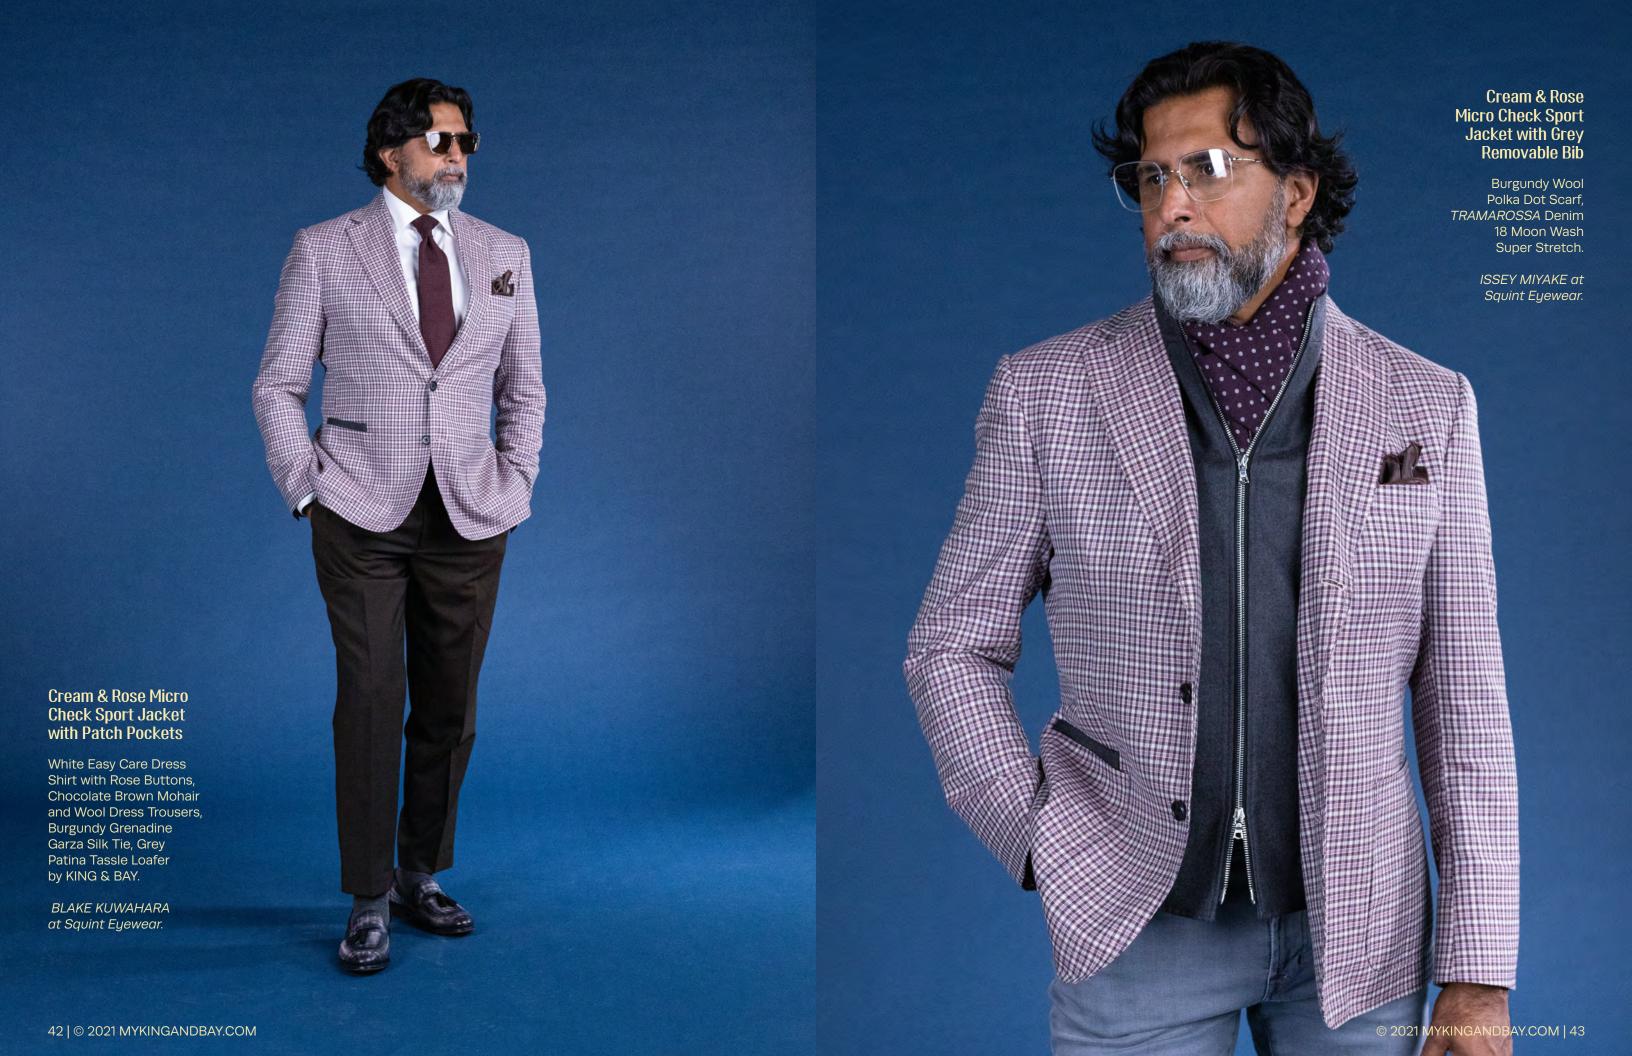

White Pinpoint Oxford Dress Shirt, Wine Grenadine Garza Tie.

CHROME HEARTS at Squint Eyewear.

Green & Grey Twill Breakaway Suit™ with Slash Pockets

Blue Herringbone Brushed Cotton Shirt, Grey with Blue Paisley Wool Tie.