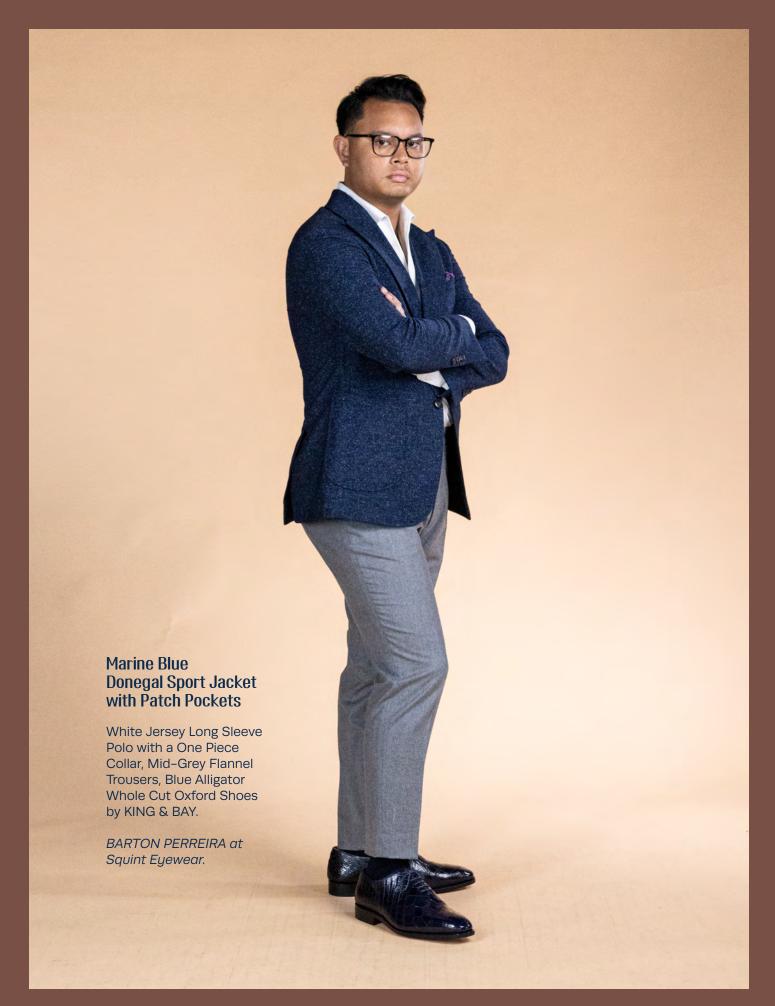

## Violet & Blue Melange Stretch Jersey Jacket

Blue and White Pinstripe
Dress Shirt, Mid Blue
Stretch Flannel Breakaway
Suit™ Trousers, Denim
Blue Patina Loafer with
Burnished Toe by
KING & BAY.

FACE A FACE at Squint Eyewear.