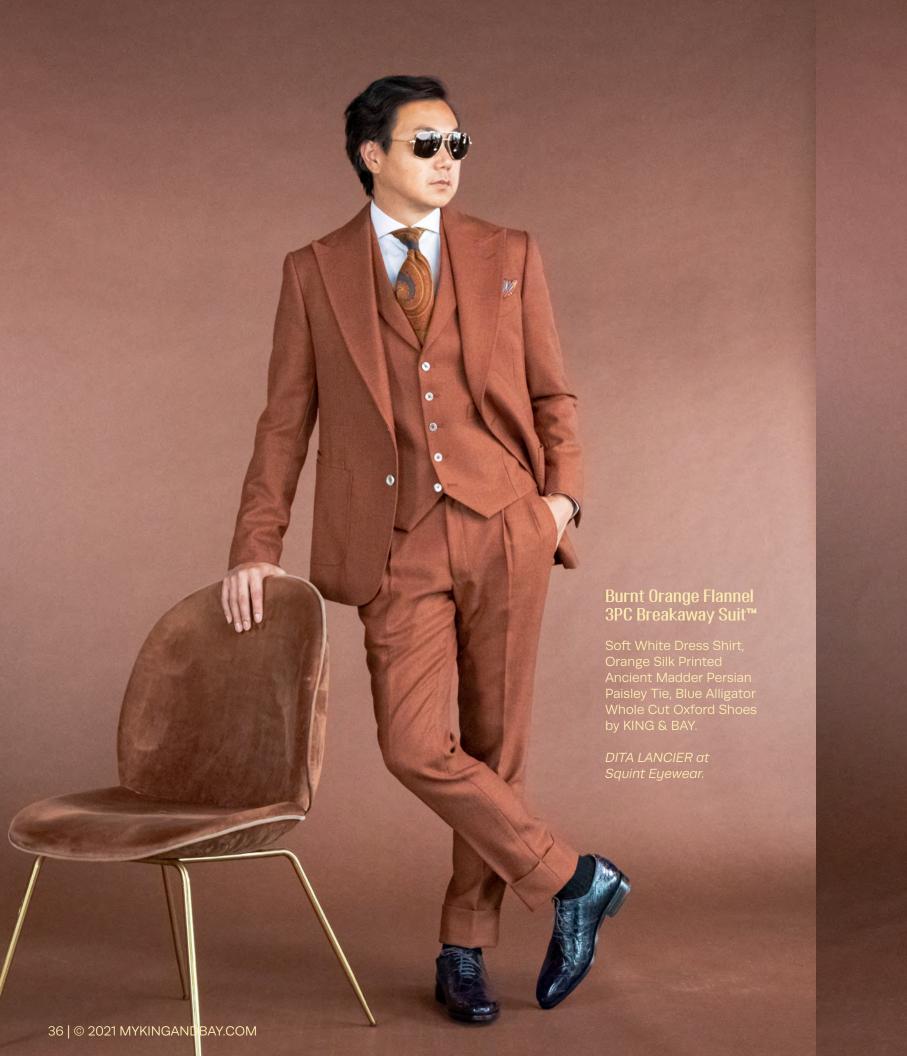

Burnt Orange Flannel 3PC Breakaway Suit™ Jacket worn as a Blazer

Italian Silk and Wool Chalais Paisley Scarf. TRAMAROSSA Denim 18 Moon Wash Super Stretch.

DITA at Squint Eyewear.

40 | © 2021 MYKINGANDBAY.COM © 2021 MYKINGANDBAY.COM | 41