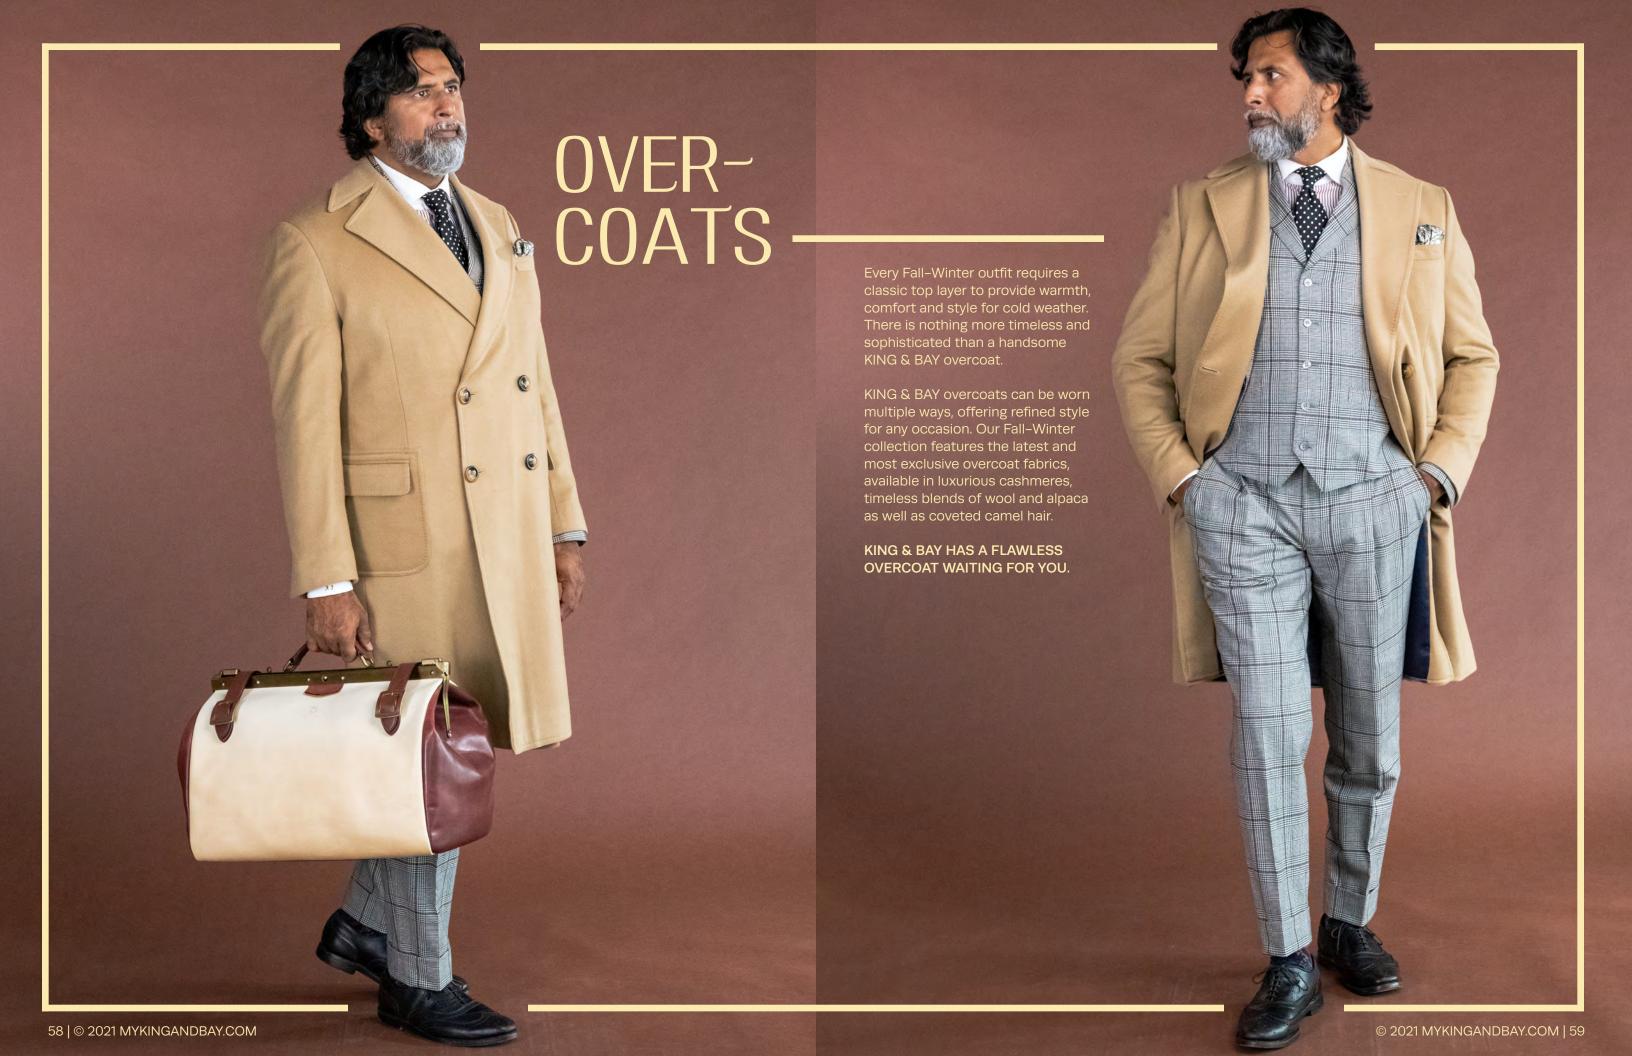

AS ALWAYS, WE PROUDLY OFFER EXCLUSIVE BESPOKE SOPHISTICATION FOR ALL OF LIFE'S MOMENTS.

With the reawakening of the city, more are venturing into the office as well as attending social events – making it the ideal time to invest in a custom tailored KING & BAY suit.

The versatility that comes with purchasing a custom-made suit is unparalleled. The KING & BAY Fall-Winter collection features the latest and most exclusive seasonal fabrics to update your wardrobe essentials, including soft luxurious cashmere woollens suited perfectly for cooler weather.

KING & BAY HAS A NEW BESPOKE SUIT WAITING FOR YOU.

Grey Prince of Wales Check with Red Overcheck

Red Bengal Stripe Shirt with White Collar and Cuffs. Black Silk tie with White Polka Dots.