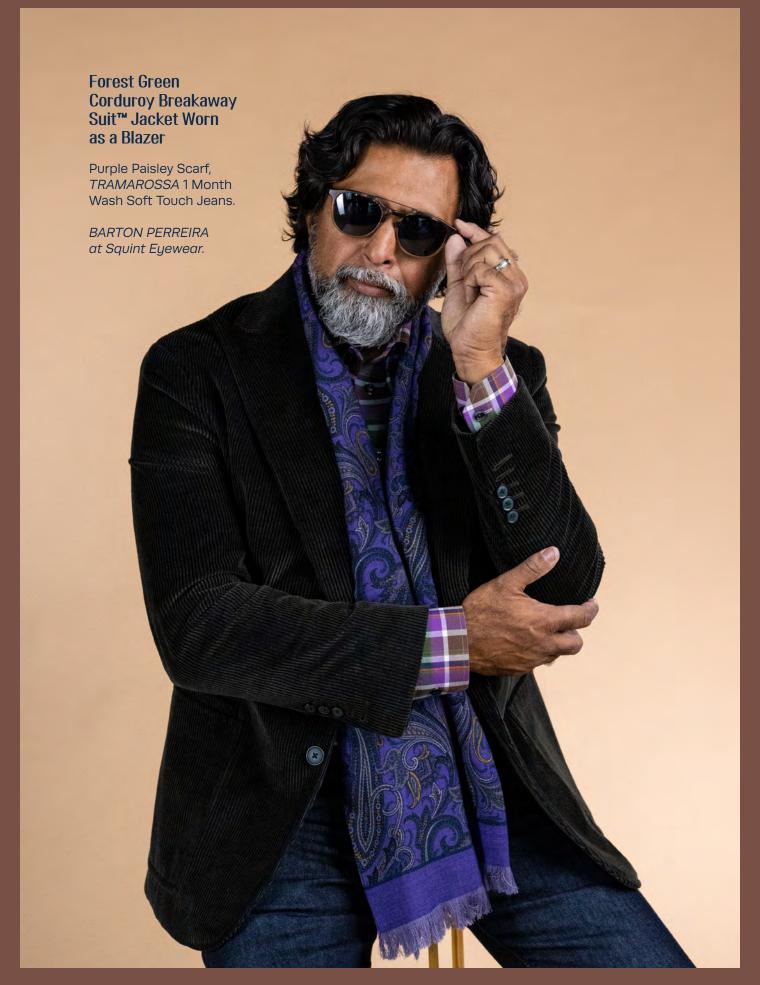

paralleled. The KING & BAY Fall-Winter collection features the latest and most exclusive seasonal fabrics to update your wardrobe essentials, including soft luxurious cashmere woollens suited perfectly for cooler weather.

KING & BAY HAS A NEW BESPOKE SUIT WAITING FOR YOU.







Grey Prince of Wales Check with Red Overcheck

Red Bengal Stripe Shirt with White Collar and Cuffs. Black Silk tie with White Polka Dots.



















## 3PC Mid Blue Chalk Stripe Flannel Suit

Light Blue Dress Shirt Red Rust Patterned Wool Tie & Reddish Brown Marble Patina Wholecut Shoes by KING & BAY.

FACE A FACE at Squint Eyewear.











24 | © 2021 MYKINGANDBAY.COM © 2021 MYKINGANDBAY.COM | 25





White Pinpoint Oxford Dress Shirt, Wine Grenadine Garza Tie.

CHROME HEARTS at Squint Eyewear.











Green & Grey Twill Breakaway Suit™ with Slash Pockets

Blue Herringbone Brushed Cotton Shirt, Grey with Blue Paisley Wool Tie.

DITA at Squint Eyewear.

Green & Grey Twill Breakaway Suit™ Jacket worn as a Blazer

Navy Modal Hoodie by Derek Rose, Blue Herringbone Brushed Cotton Shirt, TRAMAROSSA Denim 18 Moons Wash.

DITA at Squint Eyewear.











Burnt Orange Flannel 3PC Breakaway Suit™ Jacket worn as a Blazer

Italian Silk and Wool Chalais Paisley Scarf. TRAMAROSSA Denim 18 Moon Wash Super Stretch.

DITA at Squint Eyewear.







40 | © 2021 MYKINGANDBAY.COM © 2021 MYKINGANDBAY.COM | 41









46 | © 2021 MYKINGANDBAY.COM © 2021 MYKINGANDBAY.COM | 47

















## Violet & Blue Melange Stretch Jersey Jacket

Blue and White Pinstripe
Dress Shirt, Mid Blue
Stretch Flannel Br