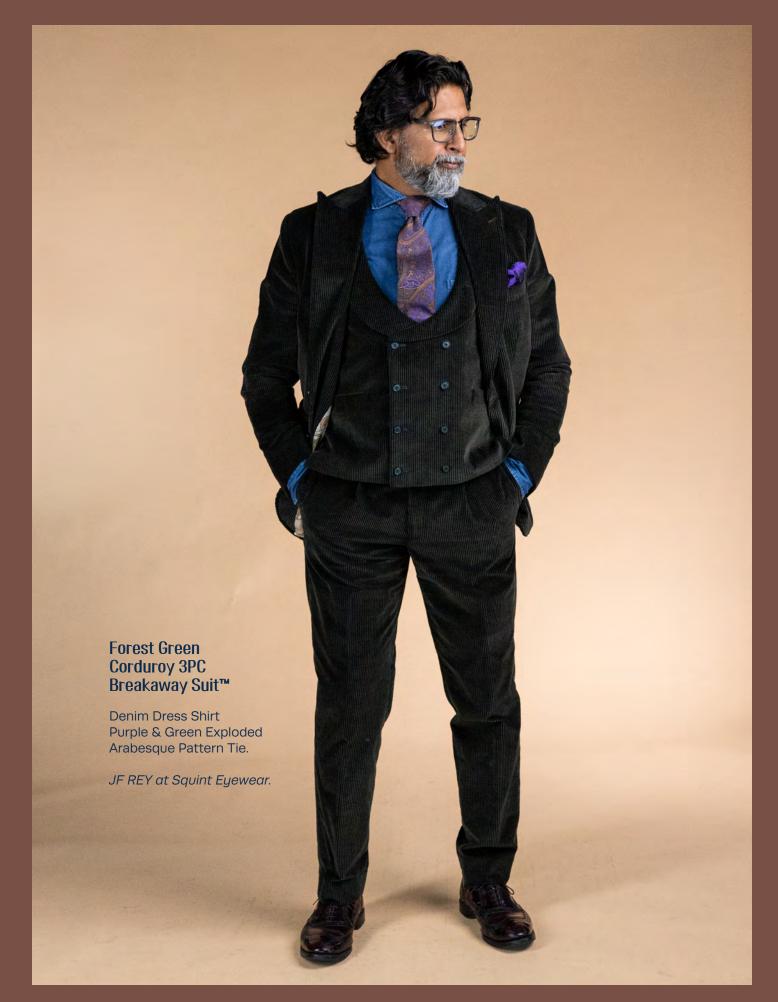

unparalleled. The KING & BAY Fall-Winter collection features the latest and most exclusive seasonal fabrics to update your wardrobe essentials, including soft luxurious cashmere woollens suited perfectly for cooler weather.

KING & BAY HAS A NEW BESPOKE SUIT WAITING FOR YOU.







Grey Prince of Wales Check with Red Overcheck

Red Bengal Stripe Shirt with White Collar and Cuffs. Black Silk tie with White Polka Dots.



















## 3PC Mid Blue Chalk Stripe Flannel Suit

Light Blue Dress Shirt Red Rust Patterned Wool Tie & Reddish Brown Marble Patina Wholecut Shoes by KING & BAY.

FACE A FACE at Squint Eyewear.











24 | © 2021 MYKINGANDBAY.COM © 2021 MYKINGANDBAY.COM | 25





White Pinpoint Oxford Dress Shirt, Wine Grenadine Garza Tie.

CHROME HEARTS at Squint Eyewear.











Green & Grey Twill Breakaway Suit™ with Slash Pockets

Blue Herringbone Brushed Cotton Shirt, Grey with Blue Paisley Wool Tie.

DITA at Squint Eyewear.

Green & Grey Twill Breakaway Suit™ Jacket worn as a Blazer

Navy Modal Hoodie by Derek Rose, Blue Herringbone Brushed Cotton Shirt, TRAMAROSSA Denim 18 Moons Wash.

DITA at Squint Eyewear.











Burnt Orange Flannel 3PC Breakaway Suit™ Jacket worn as a Blazer

Italian Silk and Wool Chalais Paisley Scarf. TRAMAROSSA Denim 18 Moon Wash Super Stretch.

DITA at Squint Eyewear.







40 | © 2021 MYKINGANDBAY.COM © 2021 MYKINGANDBAY.COM | 41









46 | © 2021 MYKINGANDBAY.COM © 2021 MYKINGANDBAY.COM | 47

















## Violet & Blue Melange Stretch Jersey Jacket

Blue and White Pinstripe
Dress Shirt, Mid Blue
Stretch Flannel