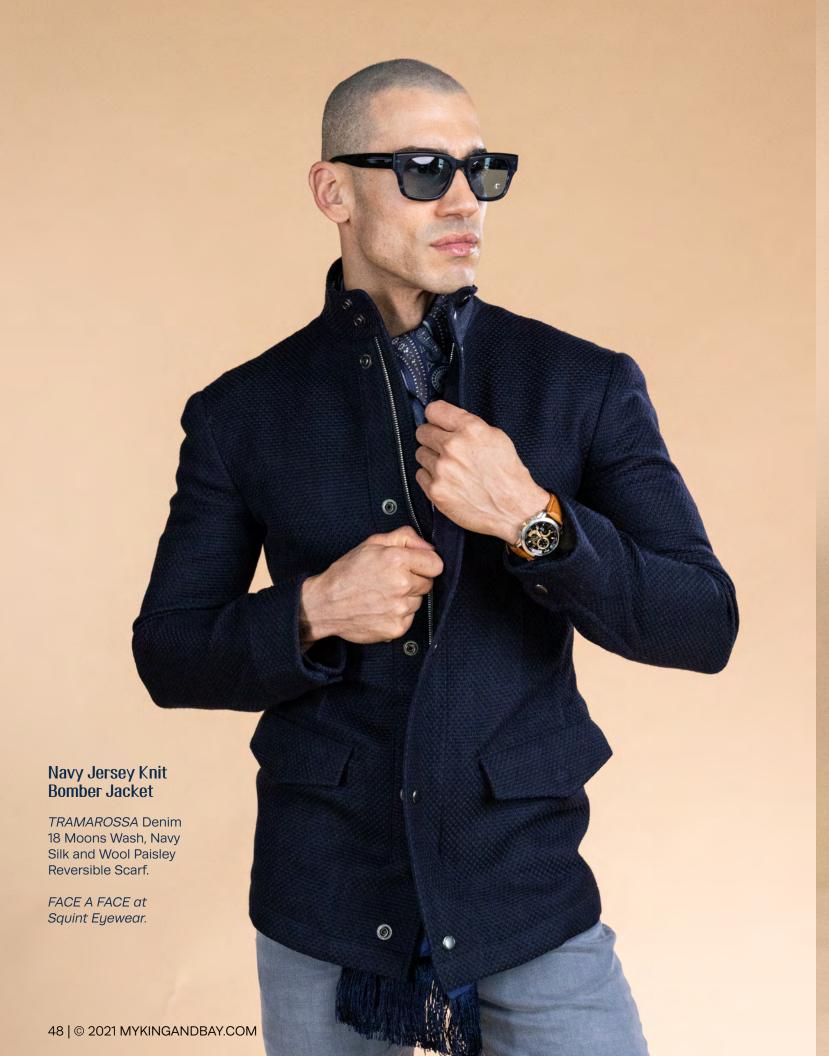

Navy and Grey Paisley Silk and Wool Reversible Scarf.

SQUINT EYEWEAR by Squint Eyewear.