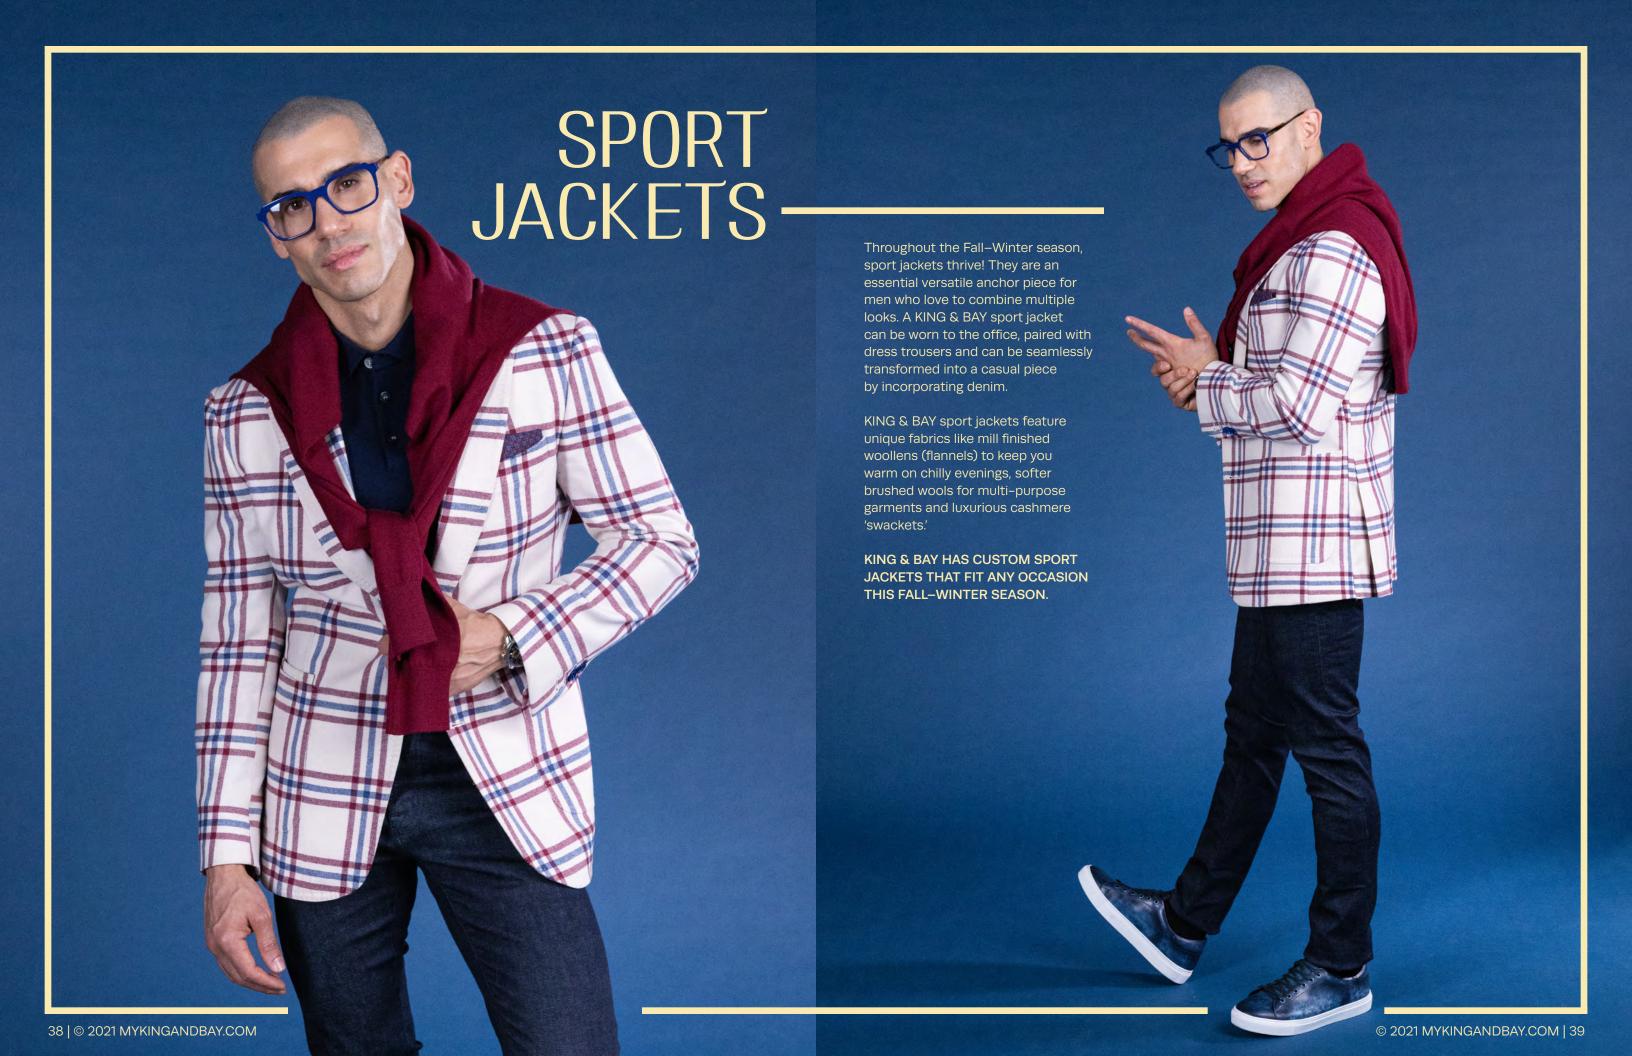

Cream Wool & Cashmere Sport Jacket with Red & Blue Check

Navy Sea Island Cotton Polo, TRAMAROSSA Denim 1 Month Wash Soft Touch, Navy Marble Patina Runners by KING & BAY.

FACE A FACE at Squint Eyewear.

Marine Blue Wool Double Breasted Overcoat