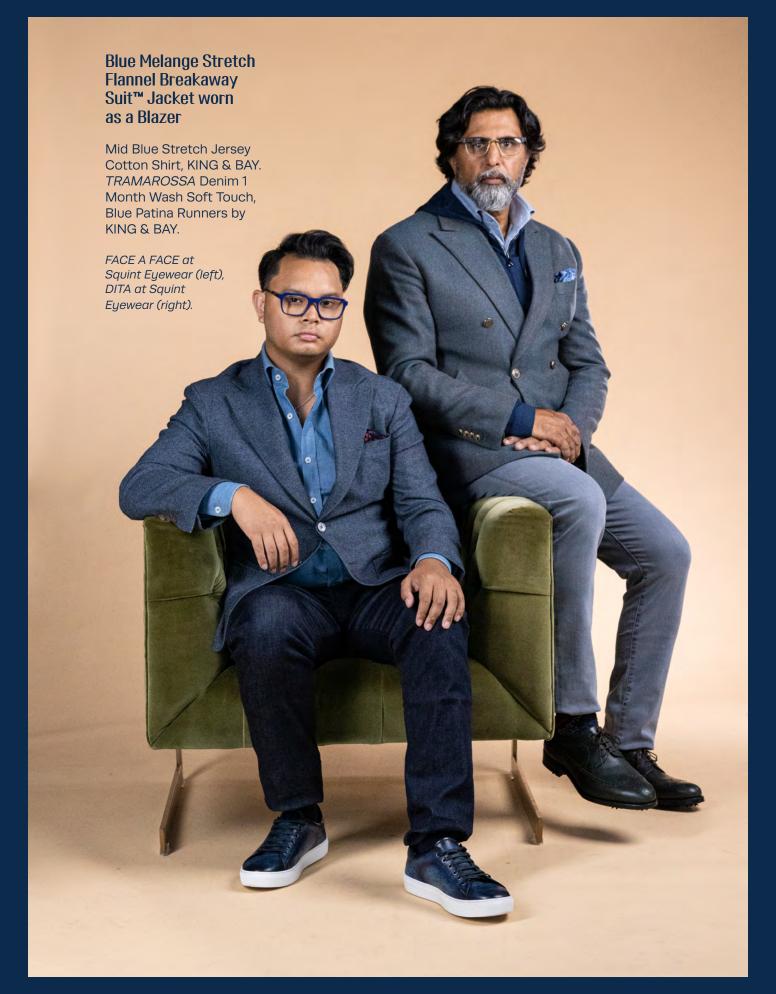

DITA at Squint Eyewear.

Green & Grey Twill Breakaway Suit™ Jacket worn as a Blazer

Navy Modal Hoodie by Derek Rose, Blue Herringbone Brushed Cotton Shirt, TRAMAROSSA Denim 18 Moons Wash.

DITA at Squint Eyewear.