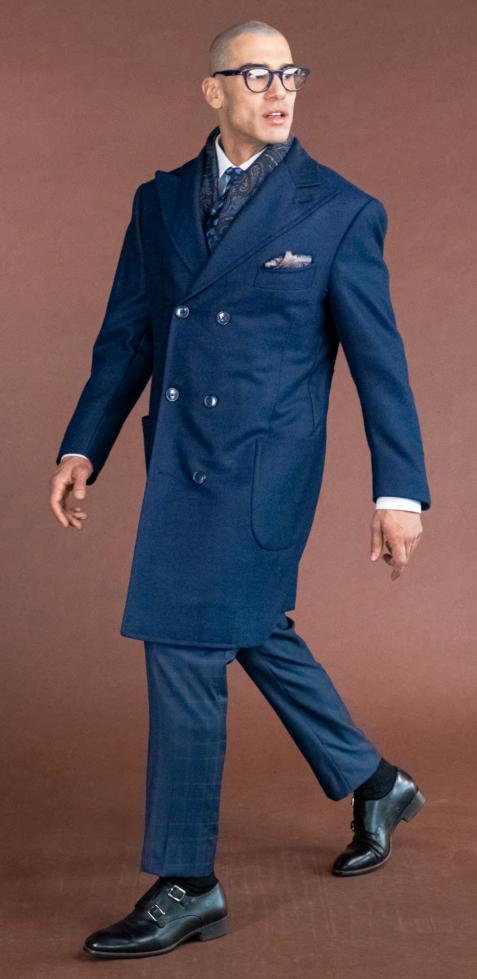

Cream Wool & Cashmere Sport Jacket with Red & Blue Check

Navy Sea Island Cotton Polo, TRAMAROSSA Denim 1 Month Wash Soft Touch, Navy Marble Patina Runners by KING & BAY.

FACE A FACE at Squint Eyewear.

Marine Blue Wool Double Breasted Overcoat

Navy and Grey Paisley Silk and Wool Reversible Scarf.

SQUINT EYEWEAR by Squint Eyewear.