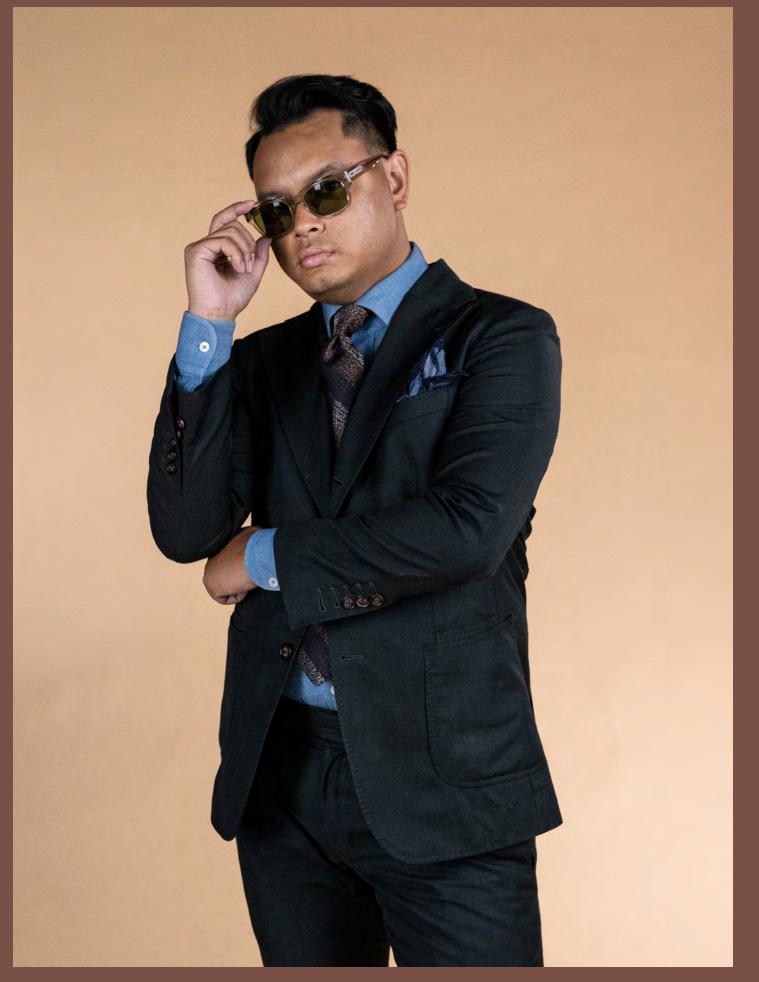

White Pinpoint Oxford Dress Shirt, Wine Grenadine Garza Tie.

CHROME HEARTS at Squint Eyewear.

Green & Grey Twill Breakaway Suit™ with Slash Pockets

Blue Herringbone Brushed Cotton Shirt, Grey with Blue Paisley Wool Tie.