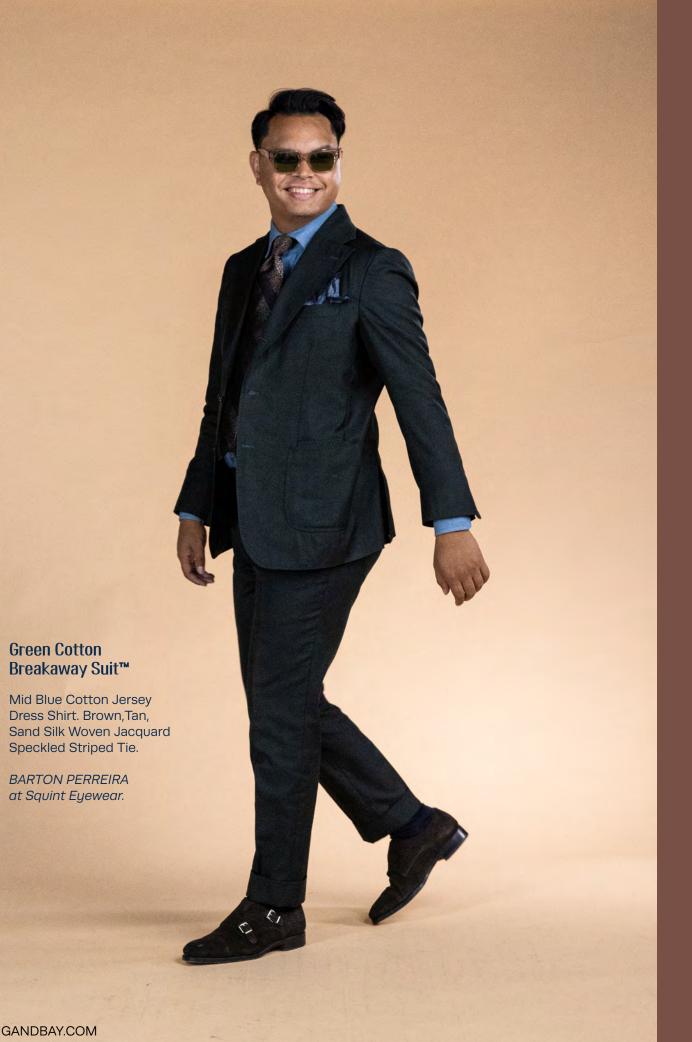

White Pinpoint Oxford Dress Shirt, Wine Grenadine Garza Tie.

CHROME HEARTS at Squint Eyewear.

Green & Grey Twill Breakaway Suit™ with Slash Pockets

Blue Herringbone Brushed Cotton Shirt, Grey with Blue Paisley Wool Tie.