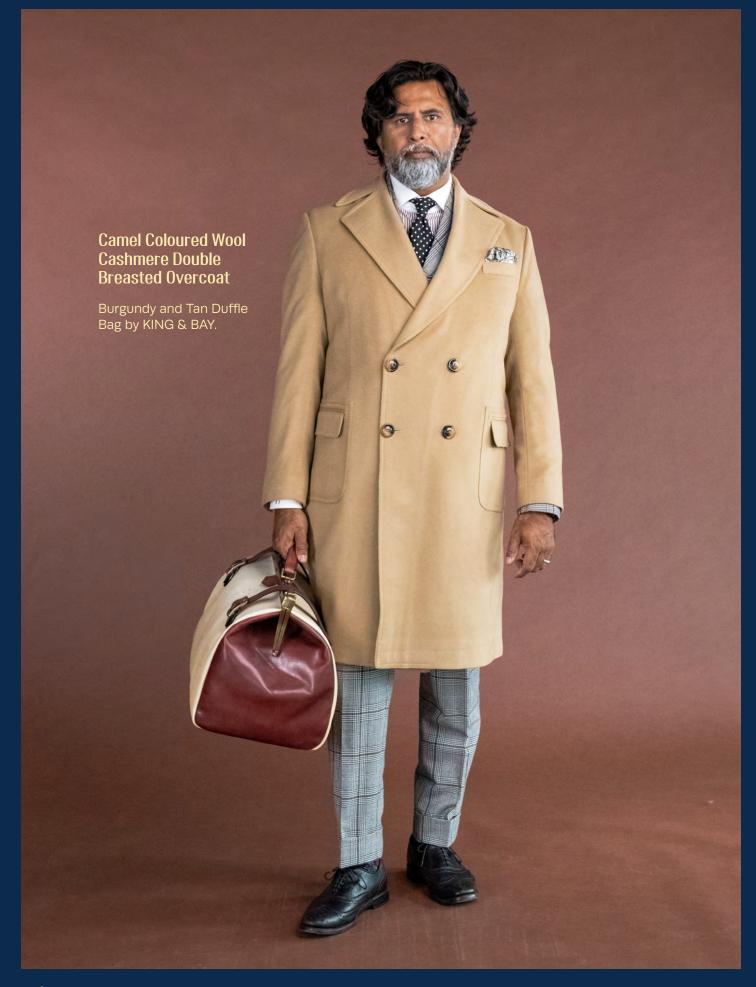

f. TRAMAROSSA Denim 18 Moon Wash Super Stretch.

DITA at Squint Eyewear.







40 | © 2021 MYKINGANDBAY.COM © 2021 MYKINGANDBAY.COM | 41









46 | © 2021 MYKINGANDBAY.COM © 2021 MYKINGANDBAY.COM | 47

















## Violet & Blue Melange Stretch Jersey Jacket

Blue and White Pinstripe
Dress Shirt, Mid Blue
Stretch Flannel Breakaway
Suit™ Trousers, Denim
Blue Patina Loafer with
Burnished Toe by
KING & BAY.

FACE A FACE at Squint Eyewear.



Cream Wool & Cashmere Sport Jacket with Red & Blue Check

Navy Sea Island Cotton Polo, TRAMAROSSA Denim 1 Month Wash Soft Touch, Navy Marble Patina Runners by KING & BAY.

FACE A FACE at Squint Eyewear.











Marine Blue Wool Double Breasted Overcoat

Navy and Grey Paisley Silk and Wool Reversible Scarf.

SQUINT EYEWEAR by Squint Eyewear.