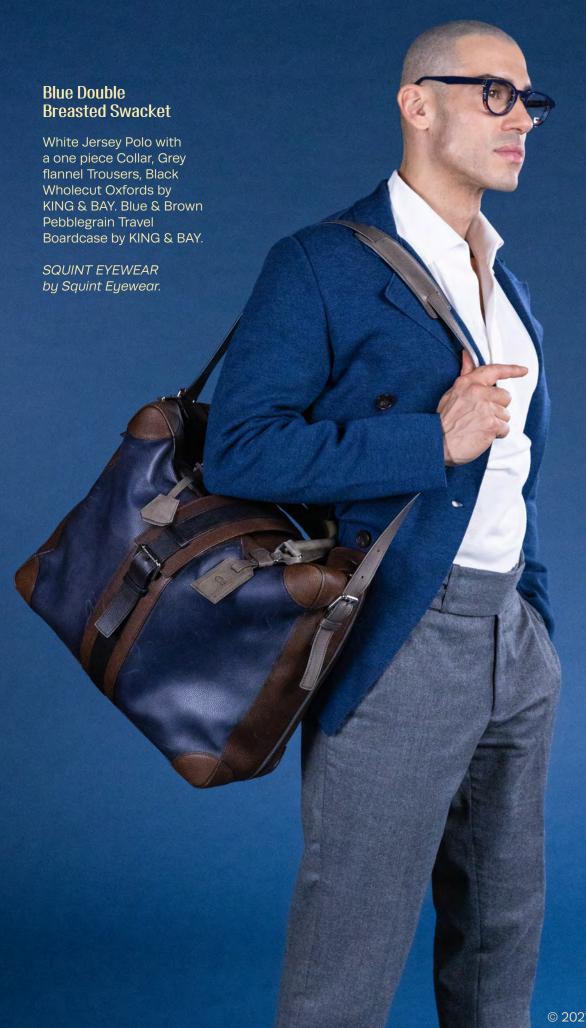

## 3PC Mid Blue Chalk Stripe Flannel Suit

Light Blue Dress Shirt Red Rust Patterned Wool Tie & Reddish Brown Marble Patina Wholecut Shoes by KING & BAY.

FACE A FACE at Squint Eyewear.

24 | © 2021 MYKINGANDBAY.COM © 2021 MYKINGANDBAY.COM | 25