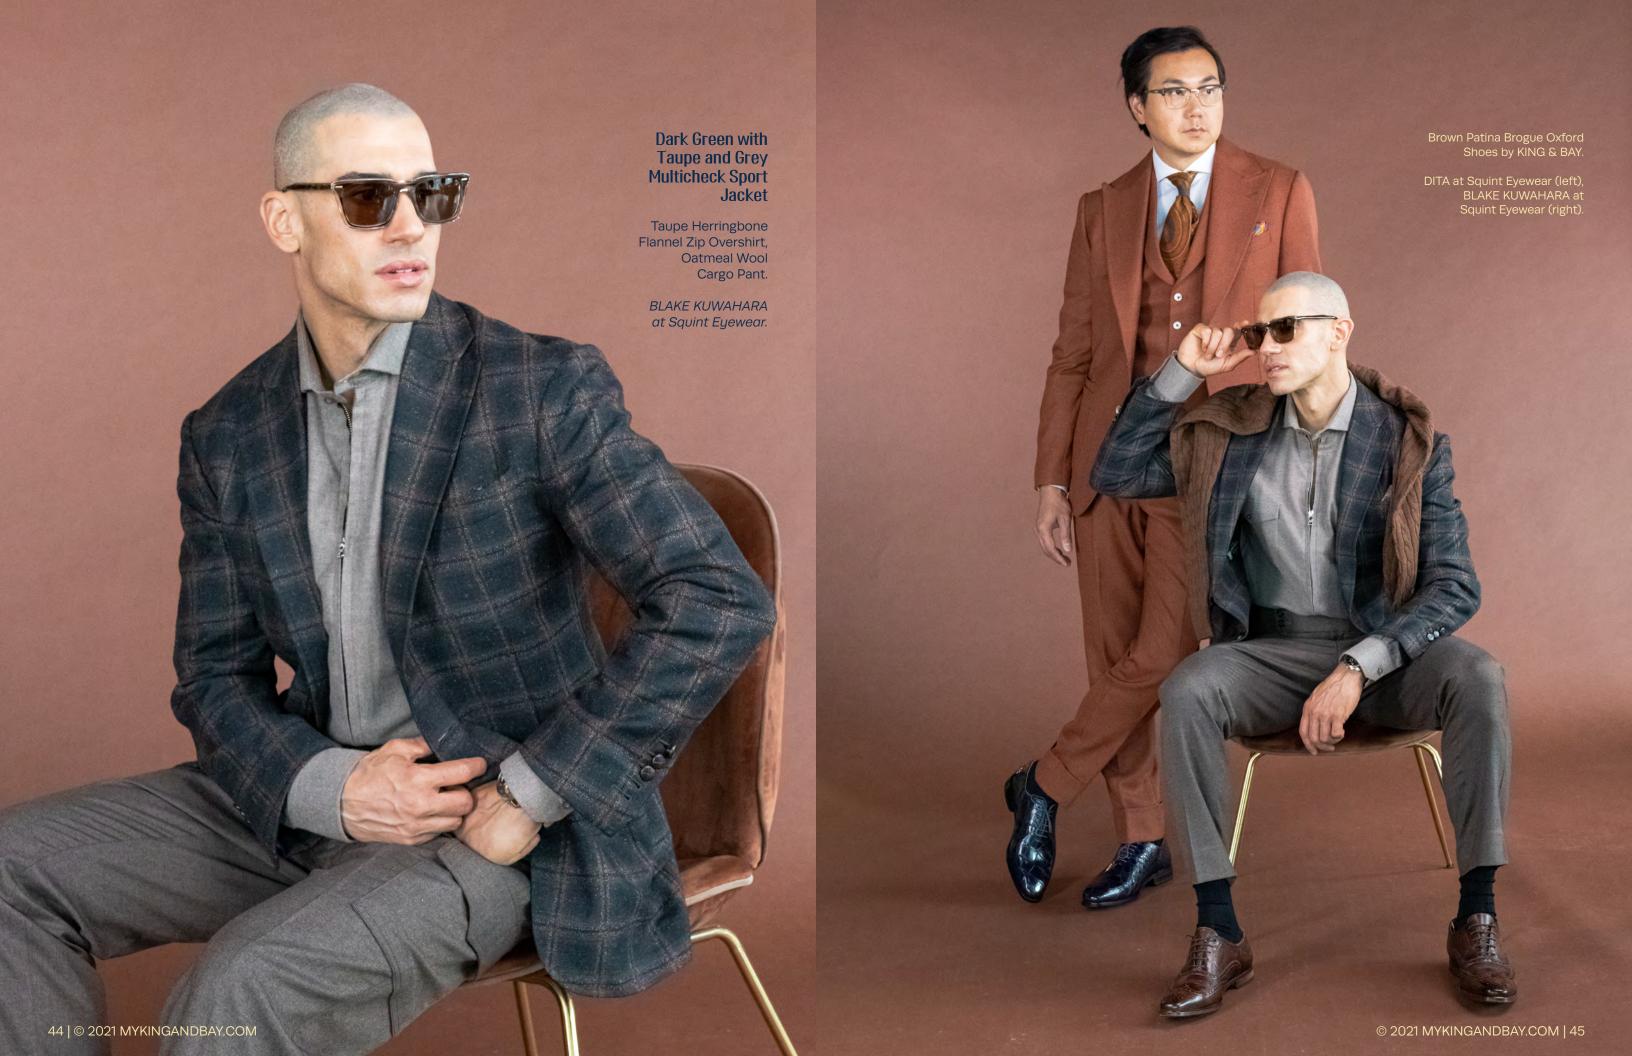

KING & BAY HAS A NEW BESPOKE SUIT WAITING FOR YOU.

Grey Prince of Wales Check with Red Overcheck

Red Bengal Stripe Shirt with White Collar and Cuffs. Black Silk tie with White Polka Dots.