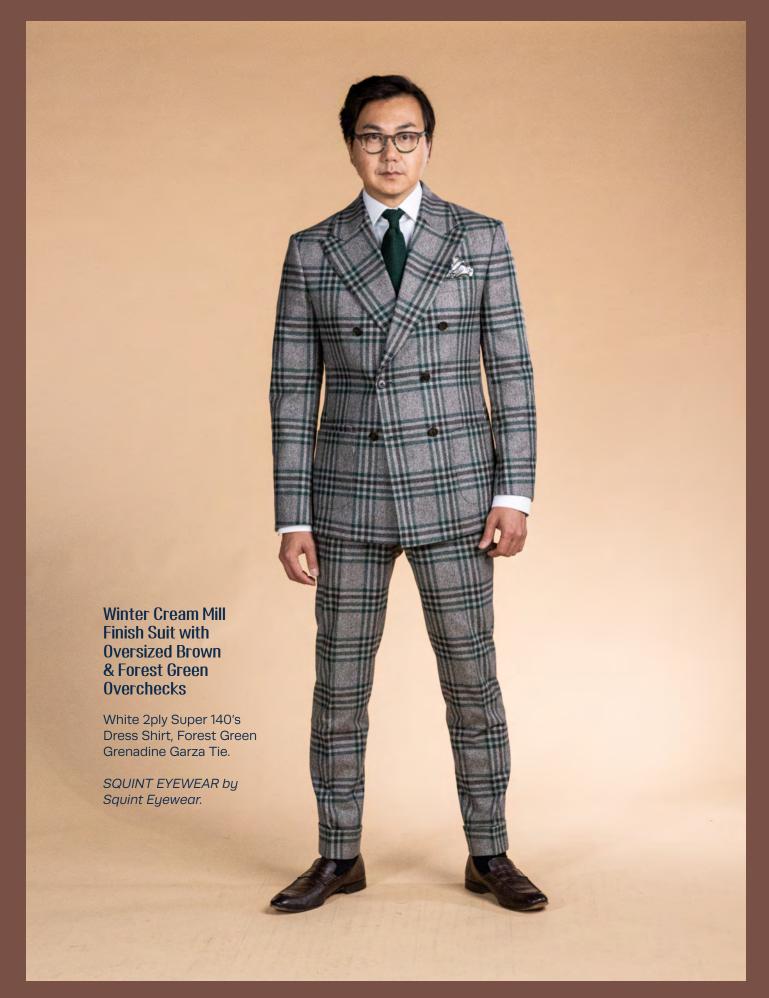

Navy and Grey Paisley Silk and Wool Reversible Scarf.

SQUINT EYEWEAR by Squint Eyewear.