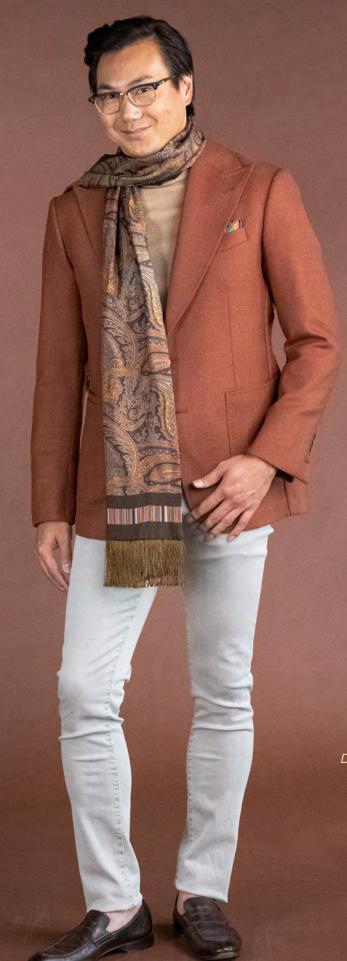

Burnt Orange Flannel 3PC Breakaway Suit™ Jacket worn as a Blazer

Italian Silk and Wool Chalais Paisley Scarf. TRAMAROSSA Denim 18 Moon Wash Super Stretch.

DITA at Squint Eyewear.

40 | © 2021 MYKINGANDBAY.COM © 2021 MYKINGANDBAY.COM | 41