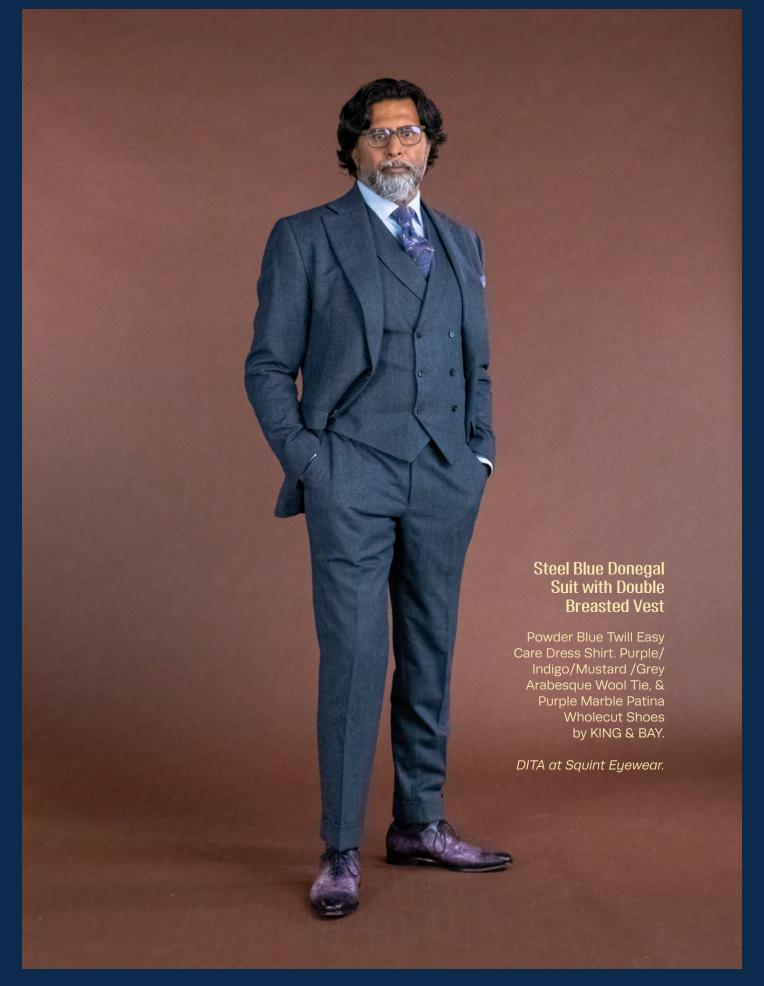

KING & BAY HAS A NEW BESPOKE SUIT WAITING FOR YOU.

Grey Prince of Wales Check with Red Overcheck

Red Bengal Stripe Shirt with White Collar and Cuffs. Black Silk tie with White Polka Dots.