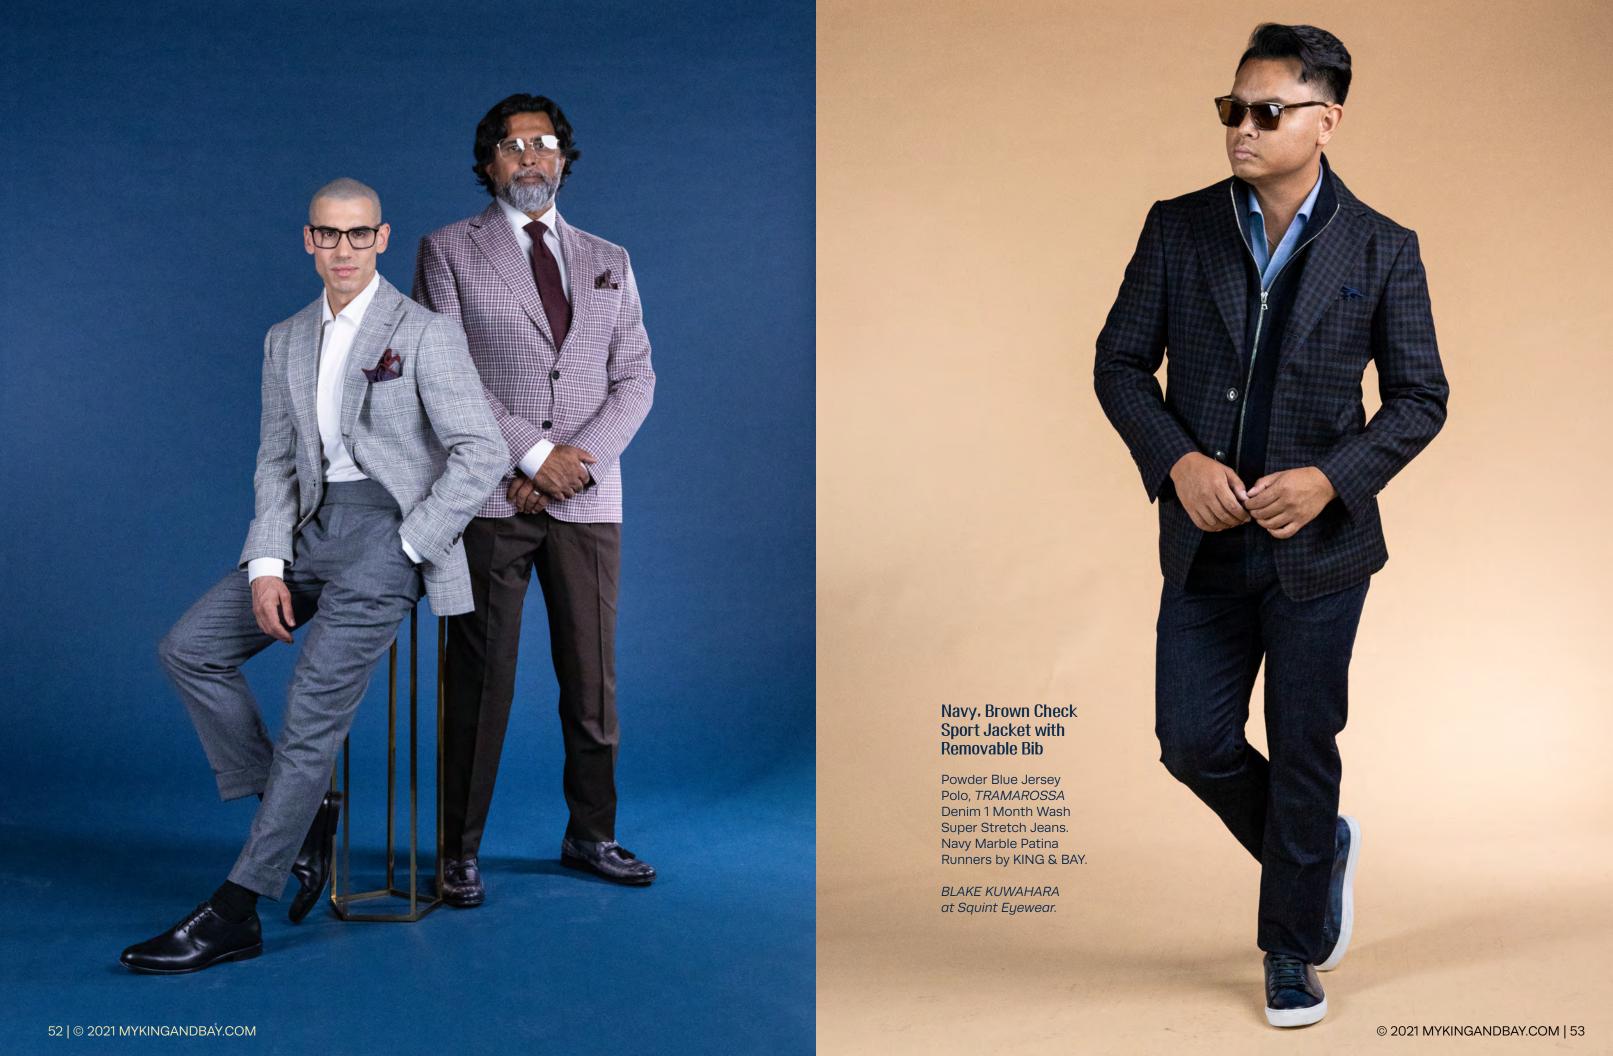

Burnt Orange Flannel 3PC Breakaway Suit™ Jacket worn as a Blazer

Italian Silk and Wool Chalais Paisley Scarf. TRAMAROSSA Denim 18 Moon Wash Super Stretch.

DITA at Squint Eyewear.

40 | © 2021 MYKINGANDBAY.COM © 2021 MYKINGANDBAY.COM | 41