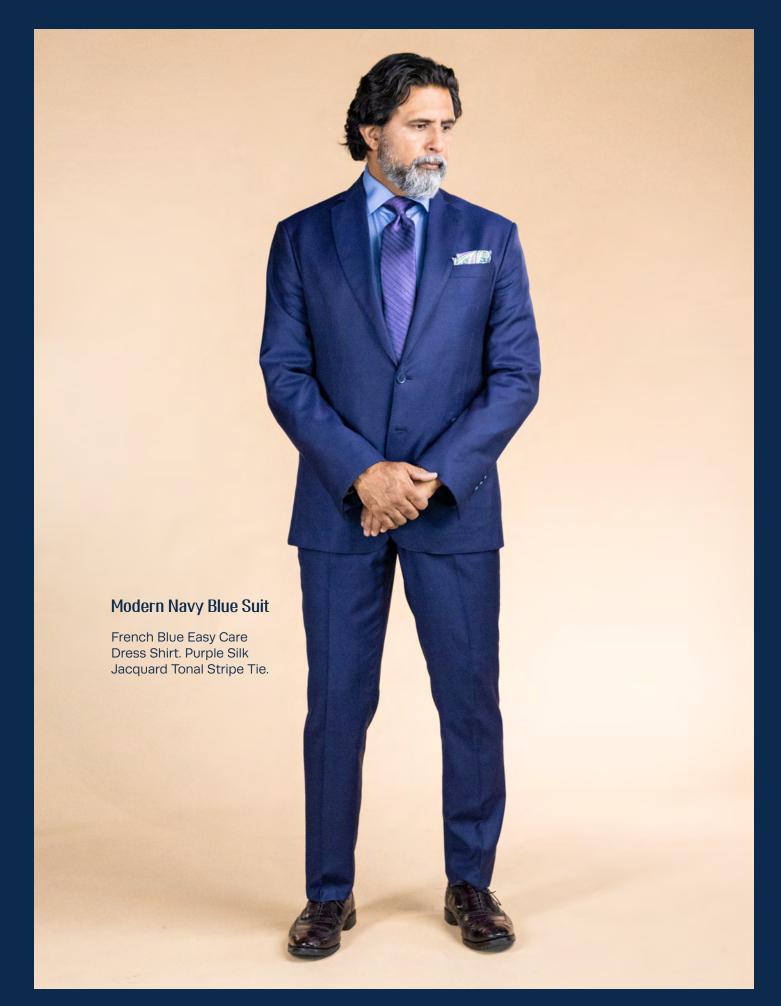

gh our Virtual Style platform.

AS ALWAYS, WE PROUDLY OFFER EXCLUSIVE BESPOKE SOPHISTICATION FOR ALL OF LIFE'S MOMENTS.



With the reawakening of the city, more are venturing into the office as well as attending social events – making it the ideal time to invest in a custom tailored KING & BAY suit.

The versatility that comes with purchasing a custom-made suit is unparalleled. The KING & BAY Fall-Winter collection features the latest and most exclusive seasonal fabrics to update your wardrobe essentials, including soft luxurious cashmere woollens suited perfectly for cooler weather.

KING & BAY HAS A NEW BESPOKE SUIT WAITING FOR YOU.







Grey Prince of Wales Check with Red Overcheck

Red Bengal Stripe Shirt with White Collar and Cuffs. Black Silk tie with White Polka Dots.



















## 3PC Mid Blue Chalk Stripe Flannel Suit

Light Blue Dress Shirt Red Rust Patterned Wool Tie & Reddish Brown Marble Patina Wholecut Shoes by KING & BAY.

FACE A FACE at Squint Eyewear.











24 | © 2021 MYKINGANDBAY.COM © 2021 MYKINGANDBAY.COM | 25





White Pinpoint Oxford Dress Shirt, Wine Grenadine Garza Tie.

CHROME HEARTS at Squint Eyewear.











Green & Grey Twill Breakaway Suit™ with Slash Pockets

Blue Herringbone Brushed Cotton Shirt, Grey with Blue Paisley Wool Tie.

DITA at Squint Eyewear.

Green & Grey Twill Breakaway Suit™ Jacket worn as a Blazer

Navy Modal Hoodie by Derek Rose, Blue Herringbone Brushed Cotton Shirt, TRAMAROSSA Denim 18 Moons Wash.

DITA at Squint Eyewear.











Burnt Orange Flannel 3PC Breakaway Suit™ Jacket worn as a Blazer

Italian