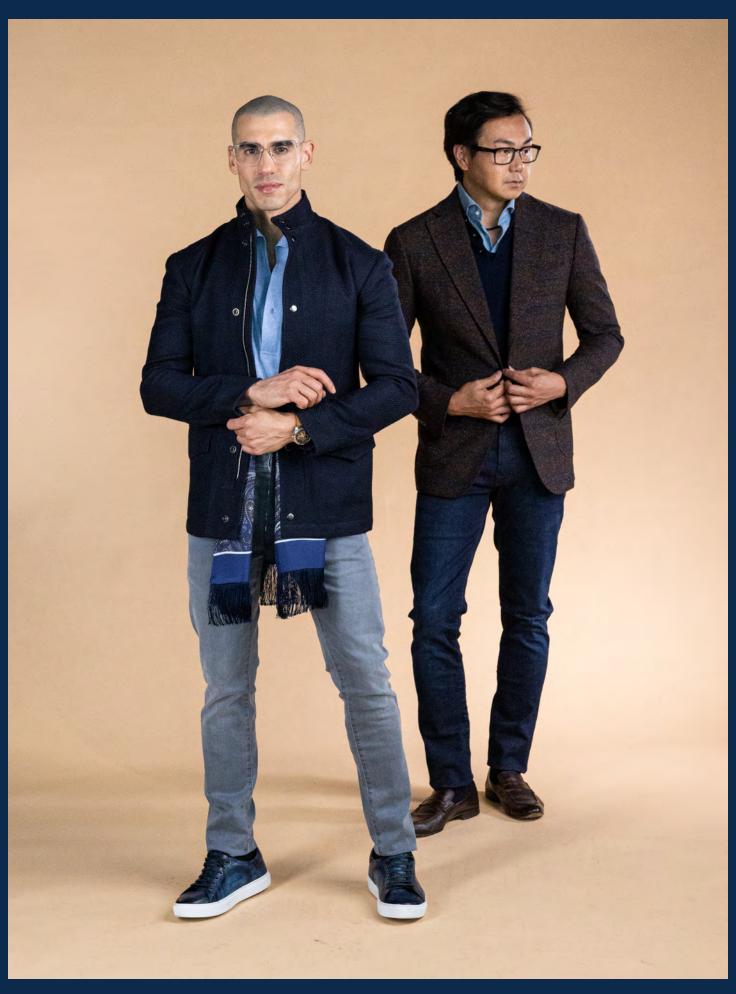

## Violet & Blue Melange Stretch Jersey Jacket

Blue and White Pinstripe
Dress Shirt, Mid Blue
Stretch Flannel Breakaway
Suit™ Trousers, Denim
Blue Patina Loafer with
Burnished Toe by
KING & BAY.

FACE A FACE at Squint Eyewear.

Cream Wool & Cashmere Sport Jacket with Red & Blue Check

Navy Sea Island Cotton Polo, TRAMAROSSA Denim 1 Month Wash Soft Touch, Navy Marble Patina Runners by KING & BAY.

FACE A FACE at Squint Eyewear.

Marine Blue Wool Double Breasted Overcoat