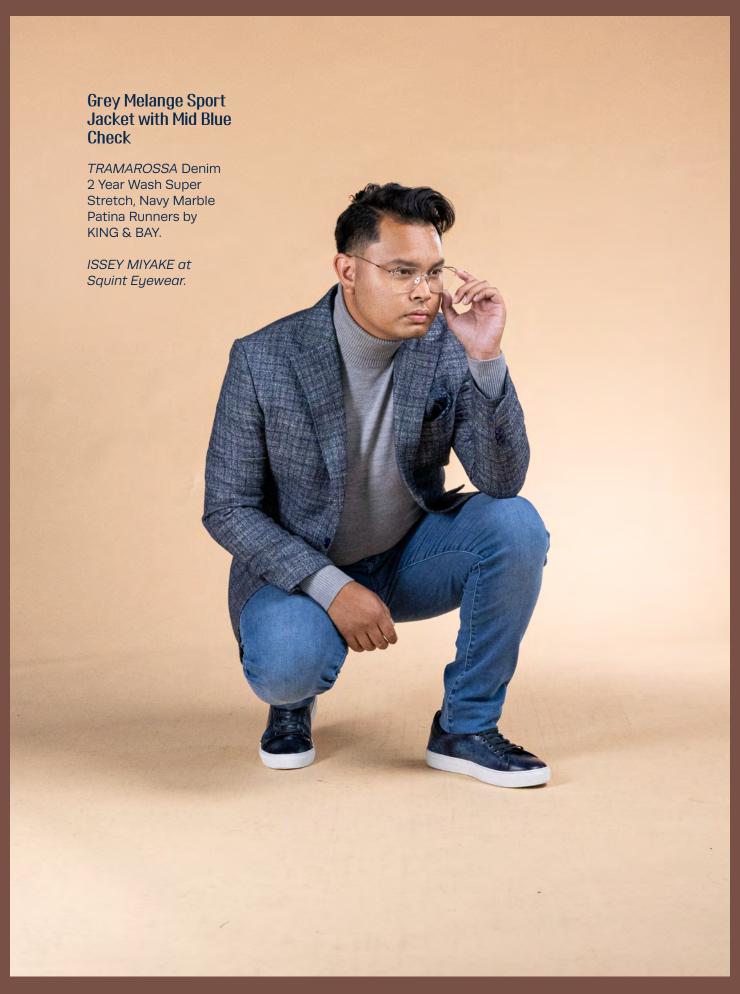

## Violet & Blue Melange Stretch Jersey Jacket

Blue and White Pinstripe
Dress Shirt, Mid Blue
Stretch Flannel Breakaway
Suit™ Trousers, Denim
Blue Patina Loafer with
Burnished Toe by
KING & BAY.

FACE A FACE at Squint Eyewear.