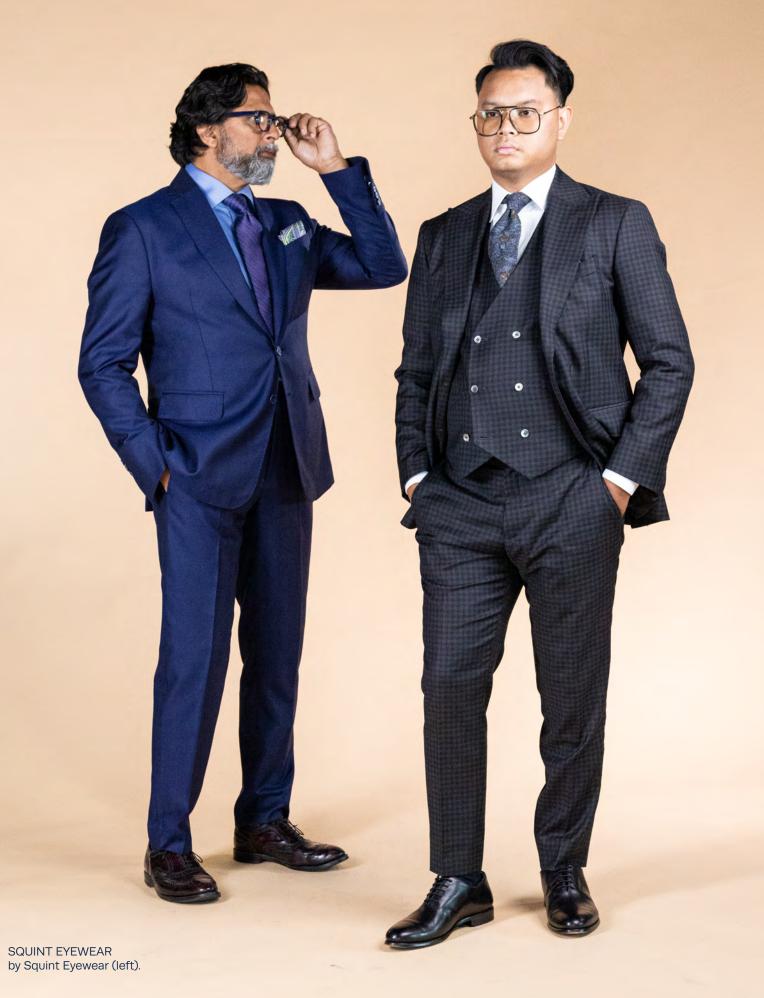

Navy and Grey Paisley Silk and Wool Reversible Scarf.

SQUINT EYEWEAR by Squint Eyewear.