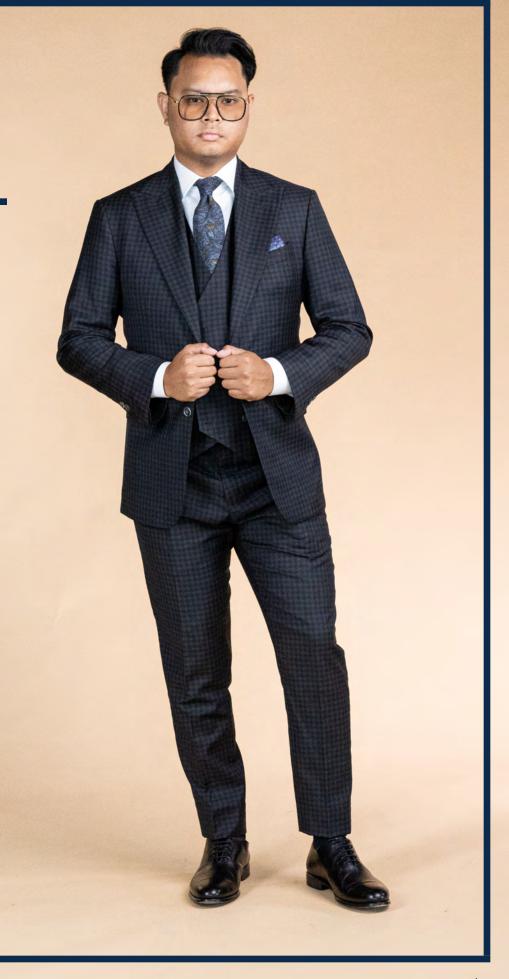

AS ALWAYS, WE PROUDLY OFFER EXCLUSIVE BESPOKE SOPHISTICATION FOR ALL OF LIFE'S MOMENTS.

With the reawakening of the city, more are venturing into the office as well as attending social events – making it the ideal time to invest in a custom tailored KING & BAY suit.

The versatility that comes with purchasing a custom-made suit is unparalleled. The KING & BAY Fall-Winter collection features the latest and most exclusive seasonal fabrics to update your wardrobe essentials, including soft luxurious cashmere woollens suited perfectly for cooler weather.

KING & BAY HAS A NEW BESPOKE SUIT WAITING FOR YOU.

Grey Prince of Wales Check with Red Overcheck

Red Bengal Stripe Shirt with White Collar and Cuffs. Black Silk tie with White Polka Dots.