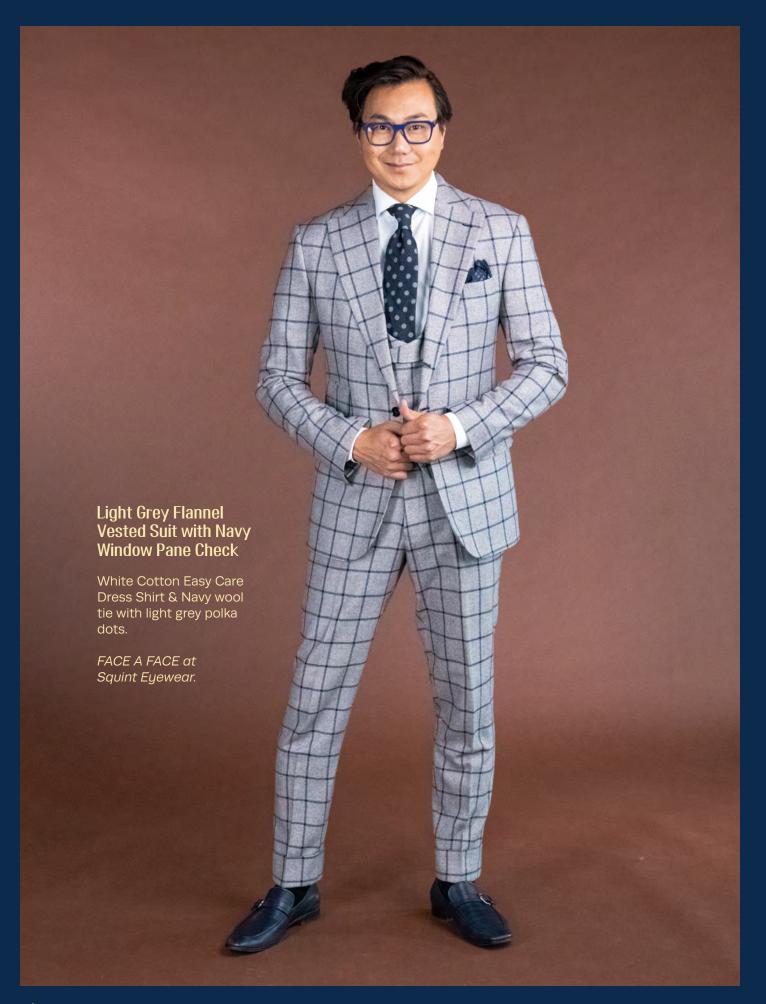

KING & BAY HAS A NEW BESPOKE SUIT WAITING FOR YOU.

Grey Prince of Wales Check with Red Overcheck

Red Bengal Stripe Shirt with White Collar and Cuffs. Black Silk tie with White Polka Dots.