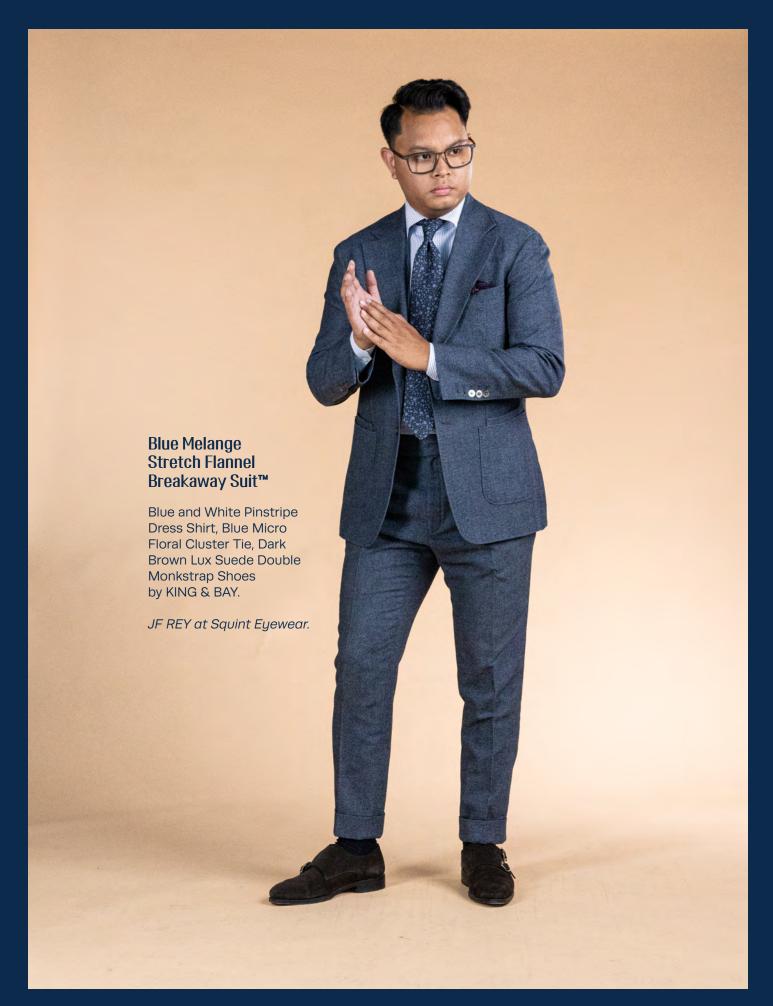

## Violet & Blue Melange Stretch Jersey Jacket

Blue and White Pinstripe
Dress Shirt, Mid Blue
Stretch Flannel Breakaway
Suit™ Trousers, Denim
Blue Patina Loafer with
Burnished Toe by
KING & BAY.

FACE A FACE at Squint Eyewear.