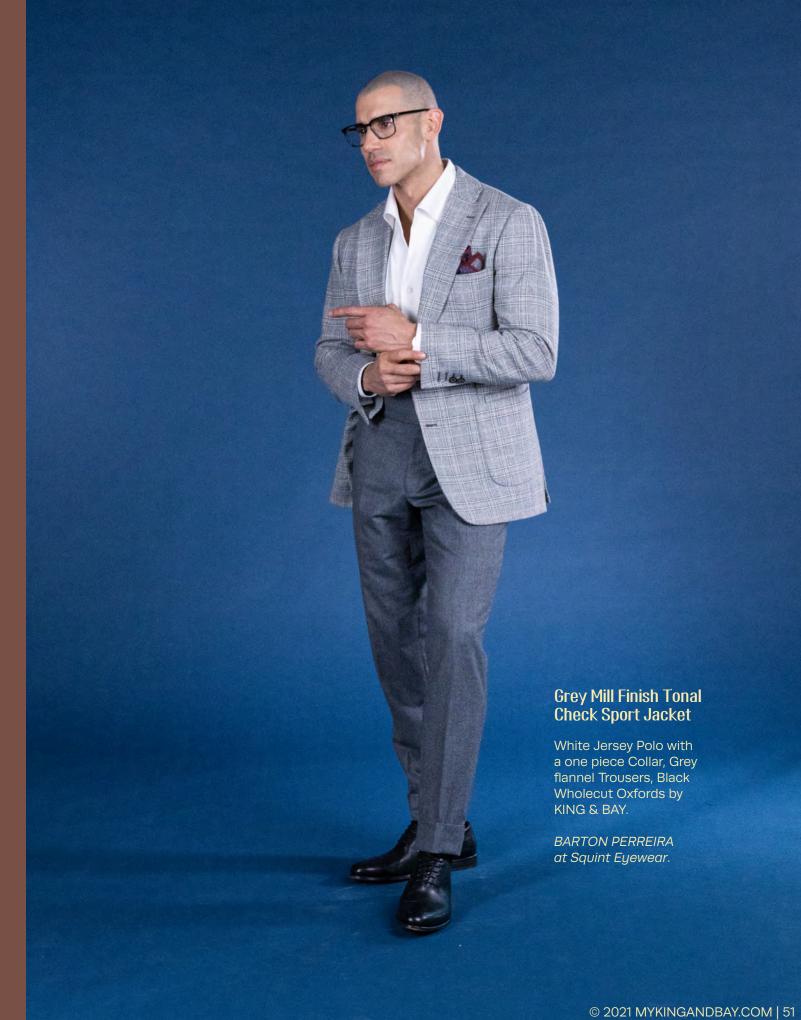

## 3PC Mid Blue Chalk Stripe Flannel Suit

Light Blue Dress Shirt Red Rust Patterned Wool Tie & Reddish Brown Marble Patina Wholecut Shoes by KING & BAY.

FACE A FACE at Squint Eyewear.

24 | © 2021 MYKINGANDBAY.COM © 2021 MYKINGANDBAY.COM | 25