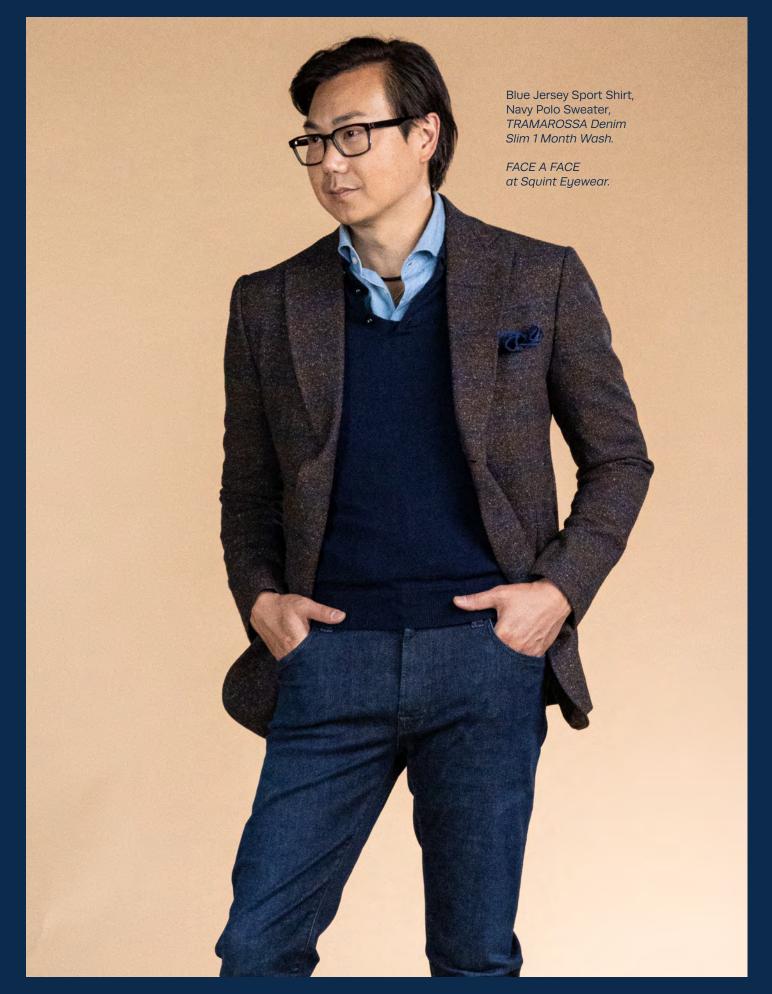

DITA at Squint Eyewear.

Green & Grey Twill Breakaway Suit™ Jacket worn as a Blazer

Navy Modal Hoodie by Derek Rose, Blue Herringbone Brushed Cotton Shirt, TRAMAROSSA Denim 18 Moons Wash.

DITA at Squint Eyewear.