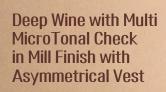

KING & BAY HAS A NEW BESPOKE SUIT WAITING FOR YOU.

Grey Prince of Wales Check with Red Overcheck

Red Bengal Stripe Shirt with White Collar and Cuffs. Black Silk tie with White Polka Dots.