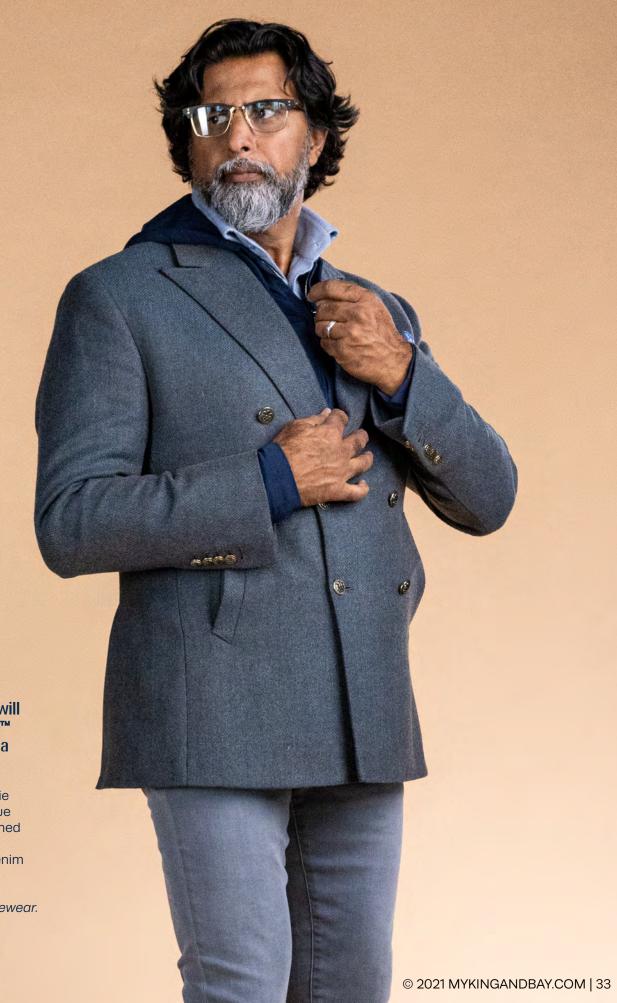

hirt with White Collar and Cuffs. Black Silk tie with White Polka Dots.



















## 3PC Mid Blue Chalk Stripe Flannel Suit

Light Blue Dress Shirt Red Rust Patterned Wool Tie & Reddish Brown Marble Patina Wholecut Shoes by KING & BAY.

FACE A FACE at Squint Eyewear.











24 | © 2021 MYKINGANDBAY.COM © 2021 MYKINGANDBAY.COM | 25





White Pinpoint Oxford Dress Shirt, Wine Grenadine Garza Tie.

CHROME HEARTS at Squint Eyewear.











Green & Grey Twill Breakaway Suit™ with Slash Pockets

Blue Herringbone Brushed Cotton Shirt, Grey with Blue Paisley Wool Tie.

DITA at Squint Eyewear.

Green & Grey Twill Breakaway Suit™ Jacket worn as a Blazer

Navy Modal Hoodie by Derek Rose, Blue Herringbone Brushed Cotton Shirt, TRAMAROSSA Denim 18 Moons Wash.

DITA at Squint Eyewear.











Burnt Orange Flannel 3PC Breakaway Suit™ Jacket worn as a Blazer

Italian Silk and Wool Chalais Paisley Scarf. TRAMAROSSA Denim 18 Moon Wash Super Stretch.

DITA at Squint Eyewear.







40 | © 2021 MYKINGANDBAY.COM © 2021 MYKINGANDBAY.COM | 41









46 | © 2021 MYKINGANDBAY.COM © 2021 MYKINGANDBAY.COM | 47

















## Violet & Blue Melange Stretch Jersey Jacket

Blue and White Pinstripe
Dress Shirt, Mid Blue
Stretch Flannel Breakaway
Suit™ Trousers, Denim
Blue Patina Loafer with
Burnished Toe by
KING & BAY.

FACE A FACE at Squint Eyewear.



Cream Wool & Cashmere Sport Jacket with Red & Blue Check

Navy Sea Island Cotton Polo, TRAMAROSSA Denim 1 Month Wash Soft Touch, Navy Marble Patina Runners by KING & BAY.

FACE A FACE at Squint Eyewear.











Marine Blue Woo