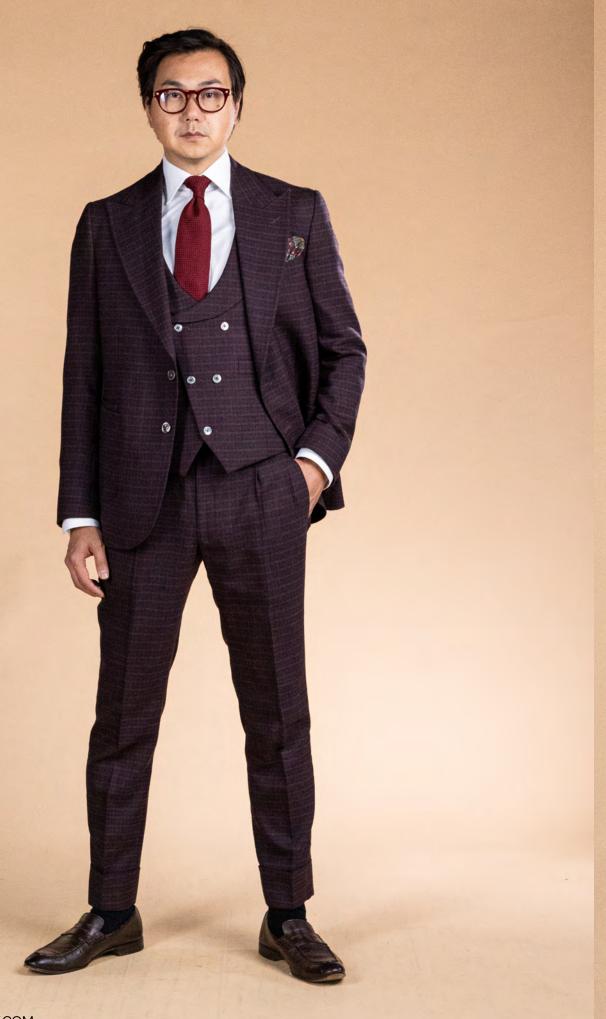

KING & BAY HAS A NEW BESPOKE SUIT WAITING FOR YOU.

Grey Prince of Wales Check with Red Overcheck

Red Bengal Stripe Shirt with White Collar and Cuffs. Black Silk tie with White Polka Dots.