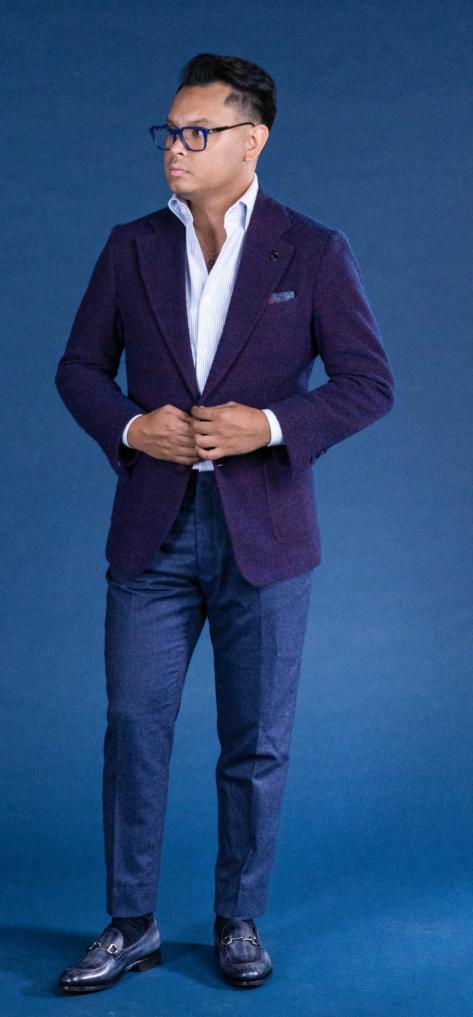

## Violet & Blue Melange Stretch Jersey Jacket

Blue and White Pinstripe
Dress Shirt, Mid Blue
Stretch Flannel Breakaway
Suit™ Trousers, Denim
Blue Patina Loafer with
Burnished Toe by
KING & BAY.

FACE A FACE at Squint Eyewear.