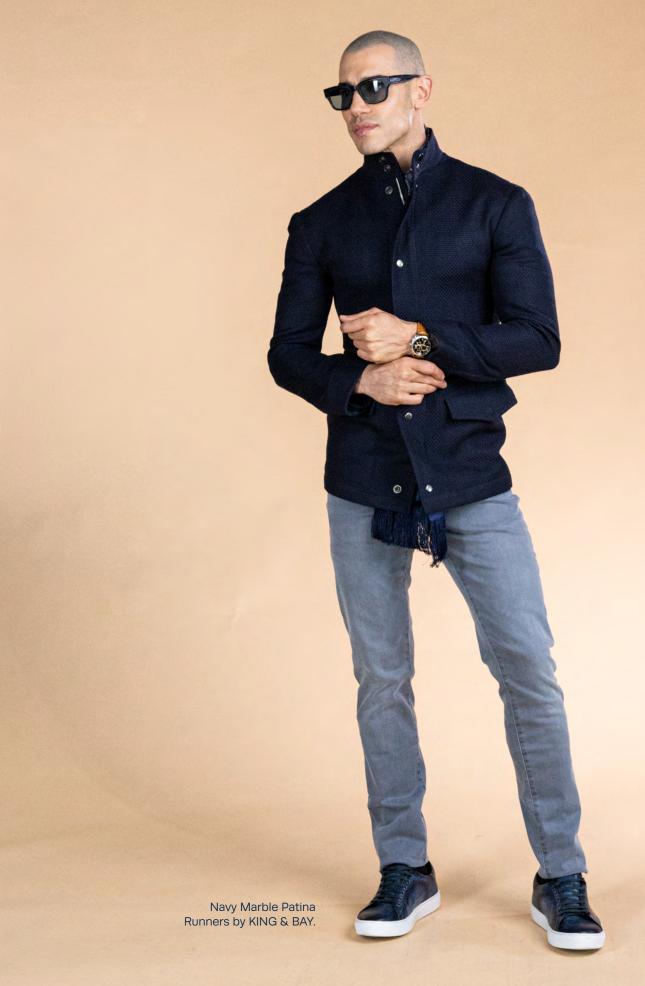

Cream Wool & Cashmere Sport Jacket with Red & Blue Check

Navy Sea Island Cotton Polo, TRAMAROSSA Denim 1 Month Wash Soft Touch, Navy Marble Patina Runners by KING & BAY.

FACE A FACE at Squint Eyewear.

Marine Blue Wool Double Breasted Overcoat