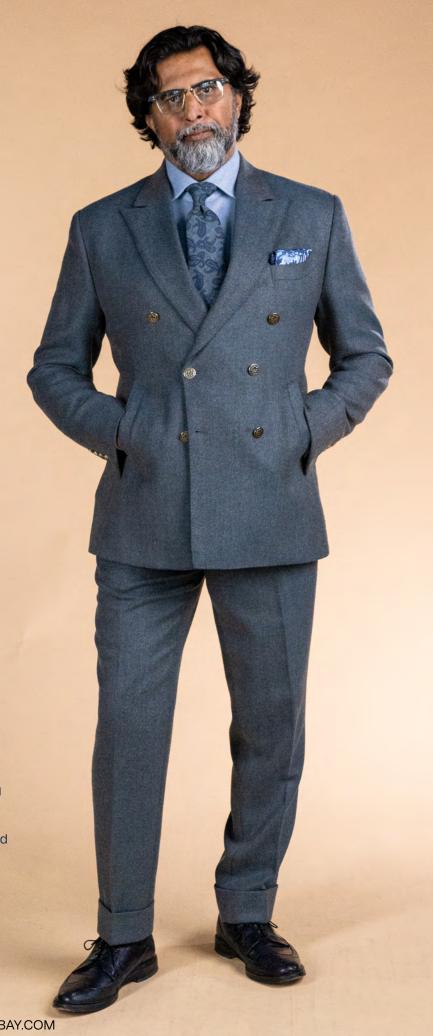

ralleled. The KING & BAY Fall-Winter collection features the latest and most exclusive seasonal fabrics to update your wardrobe essentials, including soft luxurious cashmere woollens suited perfectly for cooler weather.

KING & BAY HAS A NEW BESPOKE SUIT WAITING FOR YOU.







Grey Prince of Wales Check with Red Overcheck

Red Bengal Stripe Shirt with White Collar and Cuffs. Black Silk tie with White Polka Dots.



















## 3PC Mid Blue Chalk Stripe Flannel Suit

Light Blue Dress Shirt Red Rust Patterned Wool Tie & Reddish Brown Marble Patina Wholecut Shoes by KING & BAY.

FACE A FACE at Squint Eyewear.











24 | © 2021 MYKINGANDBAY.COM © 2021 MYKINGANDBAY.COM | 25





White Pinpoint Oxford Dress Shirt, Wine Grenadine Garza Tie.

CHROME HEARTS at Squint Eyewear.











Green & Grey Twill Breakaway Suit™ with Slash Pockets

Blue Herringbone Brushed Cotton Shirt, Grey with Blue Paisley Wool Tie.

DITA at Squint Eyewear.

Green & Grey Twill Breakaway Suit™ Jacket worn as a Blazer

Navy Modal Hoodie by Derek Rose, Blue Herringbone Brushed Cotton Shirt, TRAMAROSSA Denim 18 Moons Wash.

DITA at Squint Eyewear.











Burnt Orange Flannel 3PC Breakaway Suit™ Jacket worn as a Blazer

Italian Silk and Wool Chalais Paisley Scarf. TRAMAROSSA Denim 18 Moon Wash Super Stretch.

DITA at Squint Eyewear.







40 | © 2021 MYKINGANDBAY.COM © 2021 MYKINGANDBAY.COM | 41









46 | © 2021 MYKINGANDBAY.COM © 2021 MYKINGANDBAY.COM | 47

















## Violet & Blue Melange Stretch Jersey Jacket

Blue and White Pinstripe
Dress Shirt, Mid Blue
Stretch Flannel Brea