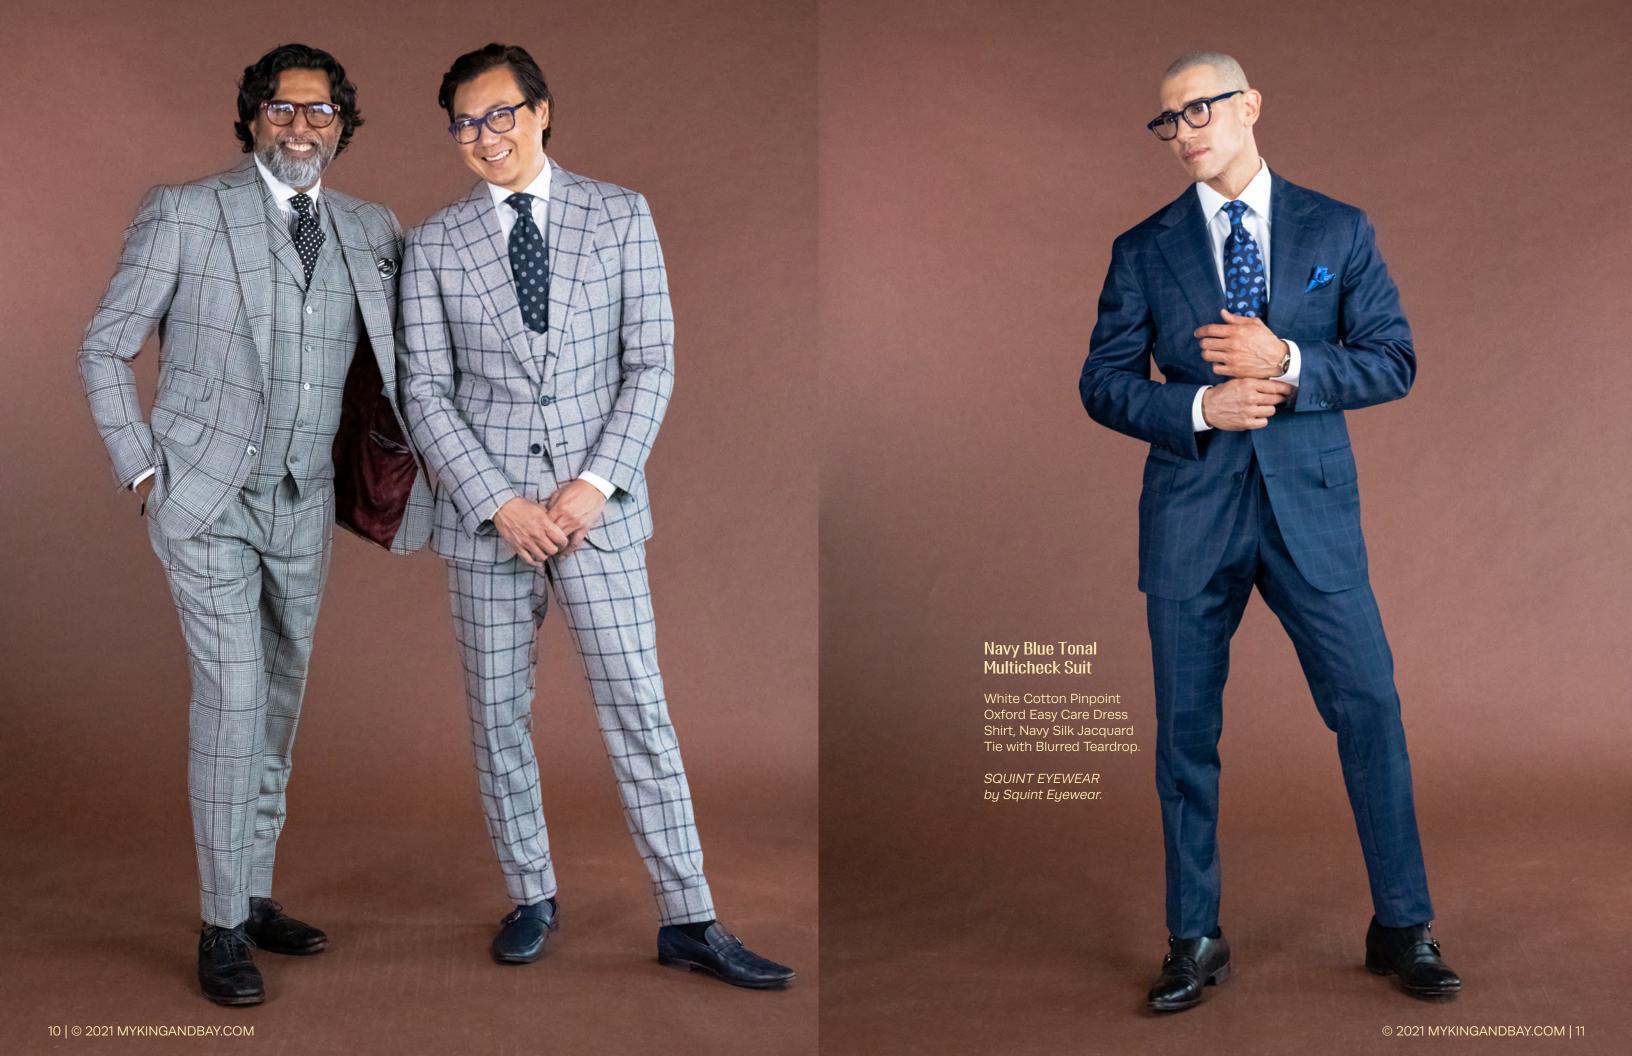

KING & BAY HAS A NEW BESPOKE SUIT WAITING FOR YOU.

Grey Prince of Wales Check with Red Overcheck

Red Bengal Stripe Shirt with White Collar and Cuffs. Black Silk tie with White Polka Dots.