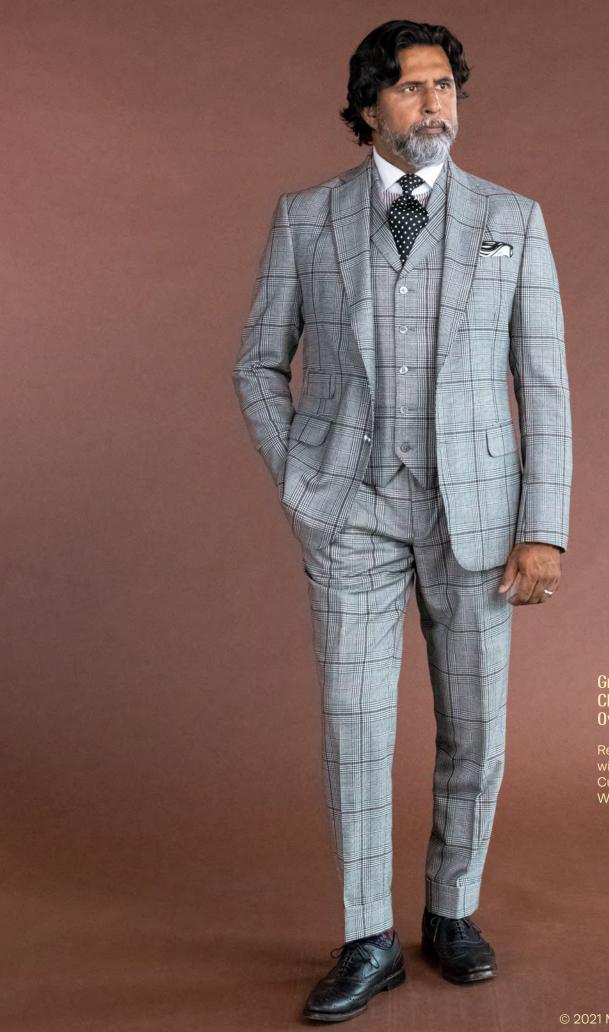

KING & BAY HAS A NEW BESPOKE SUIT WAITING FOR YOU.

Grey Prince of Wales Check with Red Overcheck

Red Bengal Stripe Shirt with White Collar and Cuffs. Black Silk tie with White Polka Dots.