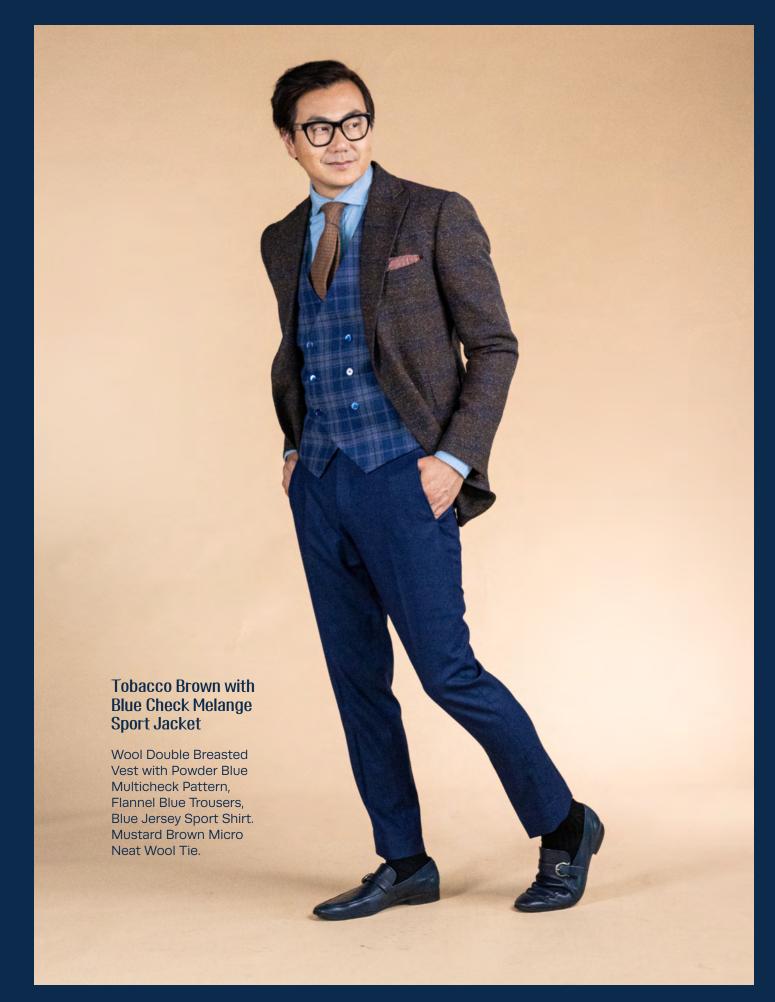

## 3PC Mid Blue Chalk Stripe Flannel Suit

Light Blue Dress Shirt Red Rust Patterned Wool Tie & Reddish Brown Marble Patina Wholecut Shoes by KING & BAY.

FACE A FACE at Squint Eyewear.

24 | © 2021 MYKINGANDBAY.COM © 2021 MYKINGANDBAY.COM | 25